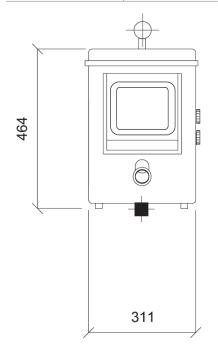

AGES**

- Model peels 6.3kg (14lb) of potatoes in 1 to 3 minutes
- Single phase bench top model
- Complete unit peeler with peeler trap, cold water connection hose, power cord and plug
- Hopper with bonded abrasive lining to the complete hopper interior
- Abrasive disc fiberglass reinforced plastic with bonded abrasive
- Kit components 1 x 6414 peeler & 1 x 53891 peeler trap

## **TECHNICAL DATA**

| Hopper Capacity | 6.5kg        |
|-----------------|--------------|
| Speeds          | Single speed |
| Motor Size      | 0.37 kW      |
| Shipping Weight | 43 kg        |

## CONNECTIONS

| Power Supply     | 240/50/1 - 10amp  |
|------------------|-------------------|
| Power Cord       | 10amp plug & lead |
| Water Inlet      | 19 mm             |
| Drain Connection | 50 mm             |



## **DIMENSIONAL DRAWING**