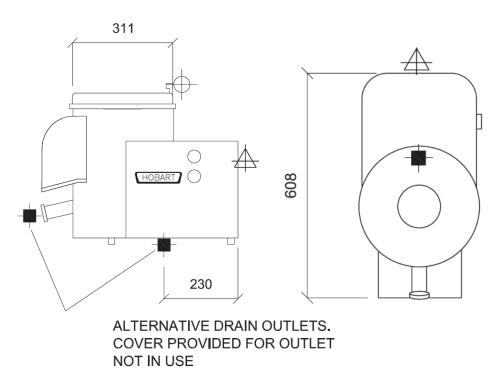

4lb) of potatoes in 1 to 3 minutes
- Single phase bench top model
- Complete unit peeler with peeler trap, cold water connection hose, power cord and plug
- Hopper with bonded abrasive lining to the complete hopper interior
- Abrasive disc fiberglass reinforced plastic with bonded abrasive
- Kit components 1 x 6414 peeler & 1 x 53891 peeler trap

## **TECHNICAL DATA**

| Hopper Capacity | 6.5kg        |
|-----------------|--------------|
| Speeds          | Single speed |
| Motor Size      | 0.37 kW      |
| Shipping Weight | 43 kg        |

## CONNECTIONS

| Power Supply     | 240/50/1 - 10amp  |
|------------------|-------------------|
| Power Cord       | 10amp plug & lead |
| Water Inlet      | 19 mm             |
| Drain Connection | 50 mm             |



## **DIMENSIONAL DRAWING**