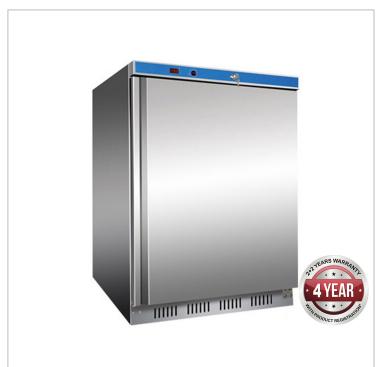

# HR200 S/S Bar Fridge

## HR200 S/S Bar Fridge

Matches Freezer Hf200 S/S And Glass Door Freezer HF200G S/S

**Heavy Duty Commercial Use** 

Capacity 128.5 Litre

Refrigerated 2 to 8°C

### Ambient 32°c & 60% Rh

- Three Levels Of Shelving
- Zanussi Compressor
- Digital Temp. Control & Read-Out
- Reversible Doors
- Door Locks
- Stainless Steel Exterior
- Suitable As Bar Fridge

2 Years Parts and Labour + 2 Years Parts only Warranty with Product Registration