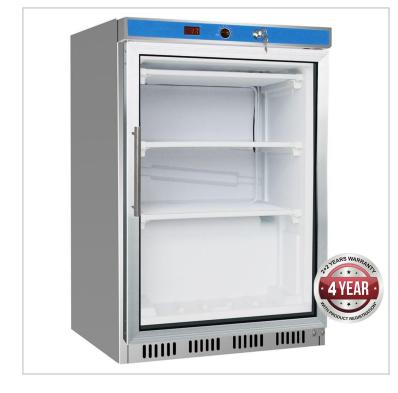

#### HEAVY DUTY COMMERCIAL USE

Stainless Steel exterior with Glass Door Suitable as Bar Fridge 128.5 Litre

- 2 to 8°C
- three levels of shelving
- Zanussi compressor
- digital temp. control & read-out
- reversible doors
- door locks
- Ambient 32°C & 60% RH

# HR200G S/S Display Bar Fridge with Glass Door

### **Quick Overview**

- 128.5 Litre
- Stainless Steel exterior with Glass Door
- 2 to 8°C
- three levels of shelving
- Zanussi compressor
- digital temp. control & read-out
- reversible doors
- door locks