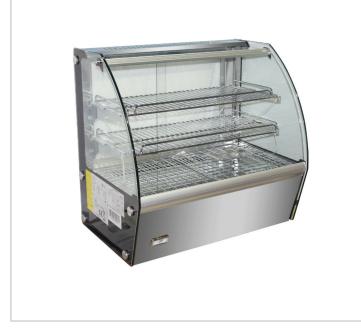

#### 120 litre Heated Counter-Top Food Display - HTH120N

- Curved glass food display
- Three levels of display in a Stainless Steel and glass cabinet
- 30 to 90°C
- Bright interior LED lighting
- Adjustable shelving with three levels
- Easily set to two levels for larger product
- PTC heater with fan assisted heating
- Rear sliding door
- The front glass can be open from the top for easy cleaning
- Water dish for improving humidty
- Easy-clean construction
- HC refrigerant
- Capacity: 115L
- Internal dimension: 663 x 498 x 384 mm