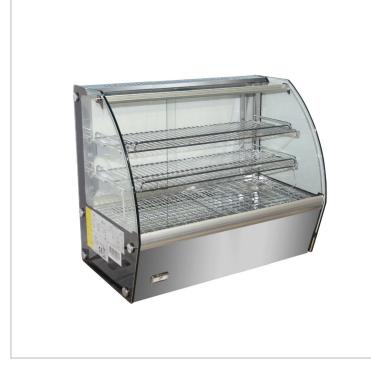

### **Quick Overview**

- Curved glass food display
- Three levels of display in a Stainless Steel and glass cabinet
- 30 to 90°C
- Bright interior LED lighting
- Capacity: 146L
- Internal dimension: 841 x 498 x 384 mm

#### 160 litre Heated Counter-Top Food Display - HTH160N

- Curved glass food display
- Three levels of display in a Stainless Steel and glass cabinet
- 30 to 90°C
- Bright interior LED lighting
- Adjustable shelving with three levels
- Easily set to two levels for larger product
- PTC heater with fan assisted heating
- Rear sliding door
- The front glass can be open from the top for easy cleaning
- Water dish for improving humidty
- Easy-clean construction
- HC refrigerant
- Capacity: 146L
- Internal dimension: 841 x 498 x 384 mm