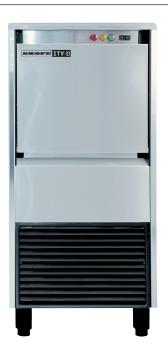

# IQ85 R290 Self-Contained Granular Ice Maker

**R290 Natural Refrigerant** 

#### Features

- 94kg ice production in 24 hours
- Produces dry, granular ice
- Perfectly separated and consistent in size
- 20kg ice storage capacity
- Easy access external operational switches
- Strong solid AISI 304 stainless steel box-type frame
- Easy servicing without disassembling the whole machine
- Patented robust folding door with noise reduction system
- Flexible nozzle spray system to reduce build up of limescale
- Front and rear ventilation system allows machine to be built-in (ventilation clearances required)
- Cleaning switch allows circulation of water with descaling product (calklin or similar)
- Tropical T Class compressors suitable for use in environments up to 43°C ambient
- ITV designed motor pump, no seals to avoid deterioration
- R290 Natural Refrigerant with very low global warming impact which also reduces
  energy consumption
- 2 year warranty
- Installation must be carried out by a qualified plumber or refrigeration mechanic