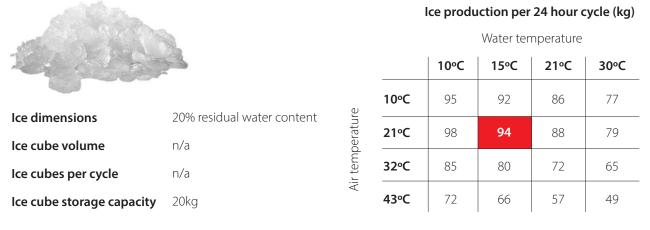

#### Features

- 94kg ice production in 24 hours
- Produces dry, granular ice
- Perfectly separated and consistent in size
- 20kg ice storage capacity
- Easy access external operational switches
- Strong solid AISI 304 stainless steel box-type frame
- Easy servicing without disassembling the whole machine
- Patented robust folding door with noise reduction system
- Flexible nozzle spray system to reduce build up of limescale
- Front and rear ventilation system allows machine to be built-in (ventilation clearances required)
- Cleaning switch allows circulation of water with descaling product (calklin or similar)
- Tropical T Class compressors suitable for use in environments up to 43°C ambient
- ITV designed motor pump, no seals to avoid deterioration
- R290 Natural Refrigerant with very low global warming impact which also reduces
  energy consumption
- 2 year warranty
- Installation must be carried out by a qualified plumber or refrigeration mechanic