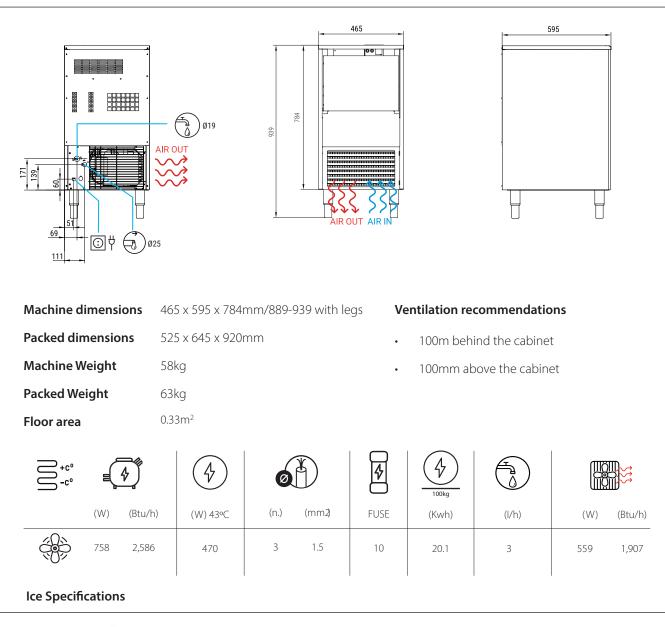

### **Machine Specifications**

Electrical Safety & EMC Regulatory Compliance Mark

**2 Year Warranty Protection** Parts & Labour