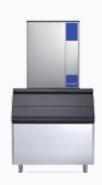

# Three different sizes are available **FULL DICE**, **HALF DICE** and **LARGE DICE**

Solid ice cube Ice maker series with vertical evaporator

Innovative and linear design, great reliability and easy to use

Easy maintenance, this ice-maker series represents the best solution for high demanding ice needs

Solid ice cube, suitable for quick drink cooling, available in three different sizes, FULL DICE (M models), HALF DICE (MH models) and LARGE DICE (ML models), can be used in various applications: ice buckets, whisky on the rocks and cocktails.

- · External body is entirely in stainless steel
- · Front controls, accessible and protected
- · High productivity due to vertical evaporator
- · Perfect for high volume ice needs

- Available as Full Dice (M), Half Dice (MH) and Full Dice (ML)
- Ecological models available with 100% natural propane gas with zero environmental impact

M132-A

Max. daily production Up to 130 kg

**Suggested storage bin** BH56 / 120 kg capacity

**Dimensions (mm)** 560 W x 620 D x 575 H

M192-A

Max. daily production Up to 200 kg

**Suggested storage bin** BH56 / 120 kg capacity

**Dimensions (mm)** 560 W x 620 D x 660 H

**M195-A ECO** 

Max. daily production Up to 195 kg

**Suggested storage bin** BH56 / 120 kg capacity

**Dimensions (mm)** 560 W x 620 D x 660 H

M202-A

**Max. daily production**Up to 215 kg

**Suggested storage bin** BH76 / 244 kg capacity

**Dimensions (mm)** 760 W x 620 D x 575 H

**M205-A ECO** 

Max. daily production Up to 205 kg

**Suggested storage bin** BH76 / 244 kg capacity

**Dimensions (mm)** 760 W x 620 D x 575 H

M302-A

**Max. daily production** Up to 300 kg

**Suggested storage bin** BH76 / 244 kg capacity

**Dimensions (mm)** 760 W x 620 D x 575 H

M402-A

**Max. daily production** Up to 400 kg

**Suggested storage bin** BH122 / 406 kg capacity

**Dimensions (mm)** 760 W x 620 D x 725 H

M502-A

**Max. daily production** Up to 465 kg

**Suggested storage bin** BH122 / 406 kg capacity

**Dimensions (mm)** 760 W x 620 D x 725 H