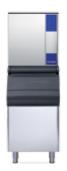

# Three different sizes are available **FULL DICE**, **HALF DICE** and **LARGE DICE**

Solid ice cube Ice maker series with vertical evaporator

Innovative and linear design, great reliability and easy to use

- · External body is entirely in stainless steel
- · Front controls, accessible and protected
- · High productivity due to vertical evaporator
- · Perfect for high volume ice needs

- Available as Full Dice (M), Half Dice (MH) and Full Dice (ML)
- Ecological models available with 100% natural propane gas with zero environmental impact

M132-A

Max. daily production Up to 130 kg

**Suggested storage bin** BH56 / 120 kg capacity

**Dimensions (mm)** 560 W x 620 D x 575 H

M192-A

Max. daily production Up to 200 kg

**Suggested storage bin** BH56 / 120 kg capacity

**Dimensions (mm)** 560 W x 620 D x 660 H

**M195-A ECO** 

Max. daily production Up to 195 kg

**Suggested storage bin** BH56 / 120 kg capacity

**Dimensions (mm)** 560 W x 620 D x 660 H

M202-A

**Max. daily production**Up to 215 kg

**Suggested storage bin** BH76 / 244 kg capacity

**Dimensions (mm)** 760 W x 620 D x 575 H

**M205-A ECO** 

Max. daily production Up to 205 kg

**Suggested storage bin** BH76 / 244 kg capacity

**Dimensions (mm)** 760 W x 620 D x 575 H

M302-A

**Max. daily production** Up to 300 kg

**Suggested storage bin** BH76 / 244 kg capacity

**Dimensions (mm)** 760 W x 620 D x 575 H

M402-A

**Max. daily production** Up to 400 kg

**Suggested storage bin** BH122 / 406 kg capacity

**Dimensions (mm)** 760 W x 620 D x 725 H

M502-A

**Max. daily production** Up to 465 kg

**Suggested storage bin** BH122 / 406 kg capacity

**Dimensions (mm)** 760 W x 620 D x 725 H