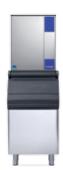

# Three different sizes are available **FULL DICE**, **HALF DICE** and **LARGE DICE**

Solid ice cube Ice maker series with vertical evaporator

Innovative and linear design, great reliability and easy to use

Easy maintenance, this ice-maker series represents the best solution for high demanding ice needs

Solid ice cube, suitable for quick drink cooling, available in three different sizes, FULL DICE (M models), HALF DICE (MH models) and LARGE DICE (ML models), can be used in various applications: ice buckets, whisky on the rocks and cocktails.

- · External body is entirely in stainless steel
- · Front controls, accessible and protected
- · High productivity due to vertical evaporator
- · Perfect for high volume ice needs

- Available as Full Dice (M), Half Dice (MH) and Full Dice (ML)
- Ecological models available with 100% natural propane gas with zero environmental impact