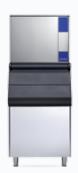

# Three different sizes are available **FULL DICE**, **HALF DICE** and **LARGE DICE**

Solid ice cube Ice maker series with vertical evaporator

Innovative and linear design, great reliability and easy to use

Easy maintenance, this ice-maker series represents the best solution for high demanding ice needs

Solid ice cube, suitable for quick drink cooling, available in three different sizes, FULL DICE (M models), HALF DICE (MH models) and LARGE DICE (ML models), can be used in various applications: ice buckets, whisky on the rocks and cocktails.

- · External body is entirely in stainless steel
- · Front controls, accessible and protected
- · High productivity due to vertical evaporator
- · Perfect for high volume ice needs

- Available as Full Dice (M), Half Dice (MH) and Full Dice (ML)
- Ecological models available with 100% natural propane gas with zero environmental impact