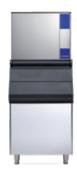

# Three different sizes are available **FULL DICE**, **HALF DICE** and **LARGE DICE**

Solid ice cube Ice maker series with vertical evaporator

Innovative and linear design, great reliability and easy to use

Easy maintenance, this ice-maker series represents the best solution for high demanding ice needs

Solid ice cube, suitable for quick drink cooling, available in three different sizes, FULL DICE (M models), HALF DICE (MH models) and LARGE DICE (ML models), can be used in various applications: ice buckets, whisky on the rocks and cocktails.

- · External body is entirely in stainless steel
- · Front controls, accessible and protected
- · High productivity due to vertical evaporator
- · Perfect for high volume ice needs

- Available as Full Dice (M), Half Dice (MH) and Full Dice (ML)
- Ecological models available with 100% natural propane gas with zero environmental impact