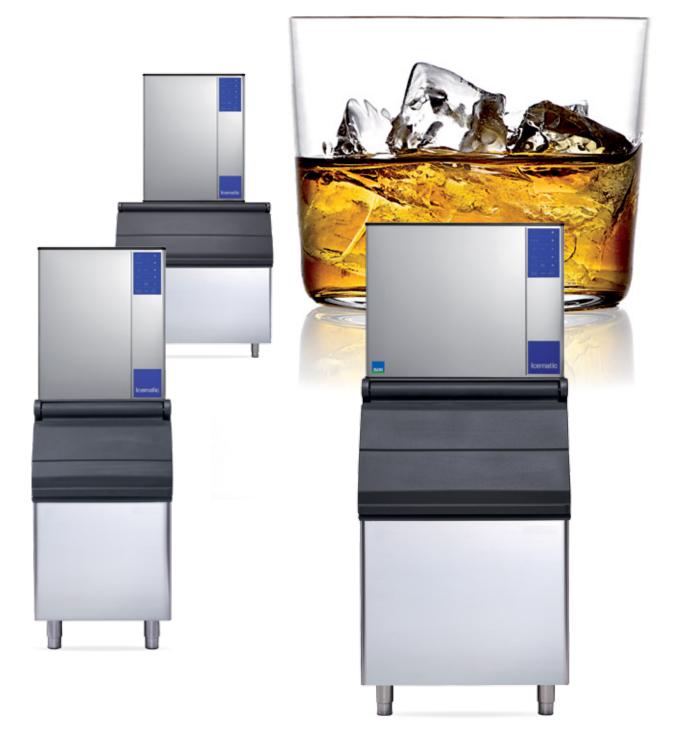

# Three different sizes are available **FULL DICE**, **HALF DICE** and **LARGE DICE**

Solid ice cube Ice maker series with vertical evaporator

Innovative and linear design, great reliability and easy to use

Easy maintenance, this ice-maker series represents the best solution for high demanding ice needs

Solid ice cube, suitable for quick drink cooling, available in three different sizes, FULL DICE (M models), HALF DICE (MH models) and LARGE DICE (ML models), can be used in various applications: ice buckets, whisky on the rocks and cocktails.

- · External body is entirely in stainless steel
- · Front controls, accessible and protected
- · High productivity due to vertical evaporator
- · Perfect for high volume ice needs

- Available as Full Dice (M), Half Dice (MH) and Full Dice (ML)
- Ecological models available with 100% natural propane gas with zero environmental impact

M132-A

Max. daily production Up to 130 kg

**Suggested storage bin** BH56 / 120 kg capacity

**Dimensions (mm)** 560 W x 620 D x 575 H

M192-A

Max. daily production Up to 200 kg

**Suggested storage bin** BH56 / 120 kg capacity