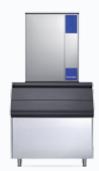

# Three different sizes are available **FULL DICE**, **HALF DICE** and **LARGE DICE**

Solid ice cube Ice maker series with vertical evaporator

Innovative and linear design, great reliability and easy to use

Easy maintenance, this ice-maker series represents the best solution for high demanding ice needs

Solid ice cube, suitable for quick drink cooling, available in three different sizes, FULL DICE (M models), HALF DICE (MH models) and LARGE DICE (ML models), can be used in various applications: ice buckets, whisky on the rocks and cocktails.

- · External body is entirely in stainless steel
- · Front controls, accessible and protected
- · High productivity due to vertical evaporator
- · Perfect for high volume ice needs

- Available as Full Dice (M), Half Dice (MH) and Full Dice (ML)
- Ecological models available with 100% natural propane gas with zero environmental impact

M132-A

Max. daily production Up to 130 kg

**Suggested storage bin** BH56 / 120 kg capacity

**Dimensions (mm)** 560 W x 620 D x 575 H

M192-A

Max. daily production Up to 200 kg

**Suggested storage bin** BH56 / 120 kg capacity

**Dimensions (mm)** 560 W x 620 D x 660 H

**M195-A ECO** 

Max. daily production Up to 195 kg

**Suggested storage bin** BH56 / 120 kg capacity

**Dimensions (mm)** 560 W x 620 D x 660 H

M202-A

**Max. daily production**Up to 215 kg

**Suggested storage bin** BH76 / 244 kg capacity

**Dimensions (mm)** 760 W x 620 D x 575 H

**M205-A ECO** 

Max. daily production Up to 205 kg

**Suggested storage bin** BH76 / 244 kg capacity

**Dimensions (mm)** 760 W x 620 D x 575 H

M302-A

**Max. daily production** Up to 300 kg

**Suggested storage bin** BH76 / 244 kg capacity

**Dimensions (mm)** 760 W x 620 D x 575 H

M402-A

**Max. daily production** Up to 400 kg

**Suggested storage bin** BH122 / 406 kg capacity

**Dimensions (mm)** 760 W x 620 D x 725 H

M502-A

**Max. daily production** Up to 465 kg

**Suggested storage bin** BH122 / 406 kg capacity

**Dimensions (mm)** 760 W x 620 D x 725 H