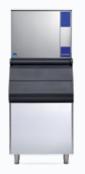

# Three different sizes are available **FULL DICE**, **HALF DICE** and **LARGE DICE**

Solid ice cube Ice maker series with vertical evaporator

Innovative and linear design, great reliability and easy to use

Easy maintenance, this ice-maker series represents the best solution for high demanding ice needs

Solid ice cube, suitable for quick drink cooling, available in three different sizes, FULL DICE (M models), HALF DICE (MH models) and LARGE DICE (ML models), can be used in various applications: ice buckets, whisky on the rocks and cocktails.

- · External body is entirely in stainless steel
- · Front controls, accessible and protected
- · High productivity due to vertical evaporator
- · Perfect for high volume ice needs

- Available as Full Dice (M), Half Dice (MH) and Full Dice (ML)
- Ecological models available with 100% natural propane gas with zero environmental impact