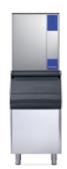

# Three different sizes are available **FULL DICE**, **HALF DICE** and **LARGE DICE**

Solid ice cube Ice maker series with vertical evaporator

Innovative and linear design, great reliability and easy to use

- · External body is entirely in stainless steel
- · Front controls, accessible and protected
- · High productivity due to vertical evaporator
- · Perfect for high volume ice needs

- Available as Full Dice (M), Half Dice (MH) and Full Dice (ML)
- Ecological models available with 100% natural propane gas with zero environmental impact

M132-A

Max. daily production Up to 130 kg

**Suggested storage bin** BH56 / 120 kg capacity

**Dimensions (mm)** 560 W x 620 D x 575 H

M192-A

Max. daily production Up to 200 kg

**Suggested storage bin** BH56 / 120 kg capacity

**Dimensions (mm)** 560 W x 620 D x 660 H

**M195-A ECO** 

Max. daily production Up to 195 kg

**Suggested storage bin** BH56 / 120 kg capacity

**Dimensions (mm)** 560 W x 620 D x 660 H

M202-A

**Max. daily production**Up to 215 kg

**Suggested storage bin** BH76 / 244 kg capacity

**Dimensions (mm)** 760 W x 620 D x 575 H

**M205-A ECO** 

Max. daily production Up to 205 kg

**Suggested storage bin** BH76 / 244 kg capacity

**Dimensions (mm)** 760 W x 620 D x 575 H

M302-A

**Max. daily production** Up to 300 kg

**Suggested storage bin** BH76 / 244 kg capacity

**Dimensions (mm)** 760 W x 620 D x 575 H

M402-A

**Max. daily production** Up to 400 kg

**Suggested storage bin** BH122 / 406 kg capacity

**Dimensions (mm)** 760 W x 620 D x 725 H

M502-A

**Max. daily production** Up to 465 kg

**Suggested storage bin** BH122 / 406 kg capacity

**Dimensions (mm)** 760 W x 620 D x 725 H