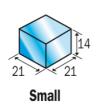

### **Ice Production Specifications**

|              | Ice Production (Air / Water) | n per 24 hours |           |                          |                 |                   |                |
|--------------|------------------------------|----------------|-----------|--------------------------|-----------------|-------------------|----------------|
| Model        | 10°C/10°C                    | 21°C/15°C      | 32°C/21°C | Ice Production per cycle | Freeze<br>Cycle | Cube Size<br>(mm) | Max<br>Storage |
| IM-100CLE-21 | 95kg                         | 93kg           | 88kg      | 1.1kg/190 pcs            | 23mins          | 21 x 21 x 14      | 38kg           |