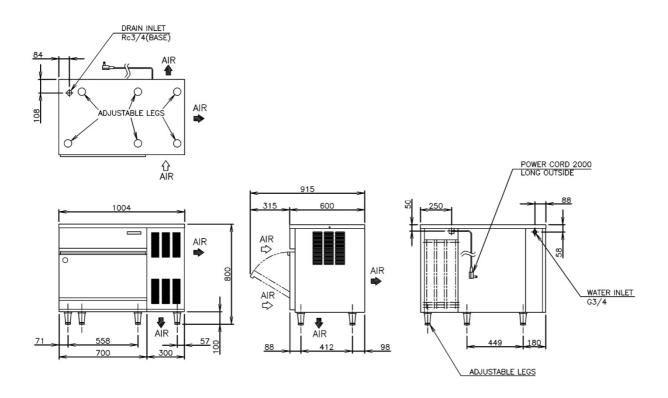

## **Product Specifications**

| Model        | Dimensions<br>(W x D x H) | Cooling | Weight                          | AC<br>Supply<br>Voltage     | Refrigerant | Ambient  | Water<br>Temp | Water<br>Pressure | Water and<br>Drain<br>Connections |
|--------------|---------------------------|---------|---------------------------------|-----------------------------|-------------|----------|---------------|-------------------|-----------------------------------|
| IM-100CLE-21 | 1004 x 600 x<br>800mm     | Air     | Net:<br>77kg<br>Packed:<br>90kg | 220-240V/<br>50Hz<br>10Amps | R134a       | 1 – 40°C | 5 – 35°C      | 50 – 800kPa       | 3/4 BSP                           |