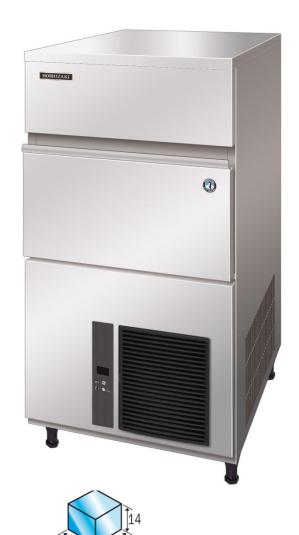

## **IM-100NE Series Ice Machine**

## **Product Features**

- Up to 98kg of ice per day
- New intelligent control circuit dedicated to saving power and water consumption
- New 7 segment operational display panel for ease of use
- Environmentally friendly insulating agent
- Exceptionally hard crystal clear cubes that melt slowly
- Unique closed cell water circuit for ultimate contamination protection
- Auto rinse and flush cycle
- Micro computer controller controls ice making process to work at peak performance in any conditions
- Easily accessible & cleanable air filters reduce costly callouts
- Inbuilt safety features freeze cycle back up timer, defrost back up, low voltage & high amp protector
- Rated to 43°C ambient temperature (Tropical Conditions)
- Durable Stainless Steel Exterior
- 3 year parts & labour warranty on entire unit, 5 year (parts only) on compressor & air cooled condenser coil

## **Product Specifications**

| Model       | Dimensions<br>(W x D x H)                             | Cooling | Weight                          | AC<br>Supply<br>Voltage     | Refrigerant | Ambient  | Water<br>Temp | Water<br>Pressure | Water and<br>Drain<br>Connections |
|-------------|-------------------------------------------------------|---------|---------------------------------|-----------------------------|-------------|----------|---------------|-------------------|-----------------------------------|
| IM-100NE-21 | 704 x 506 x<br>1200mm<br>(Add 90 –<br>135mm for legs) | Air     | Net:<br>76kg<br>Packed:<br>84kg | 220-240V/<br>50Hz<br>10Amps | R134a       | 1 – 40°C | 5 – 35°C      | 50 – 800kPa       | 3/4 BSP                           |