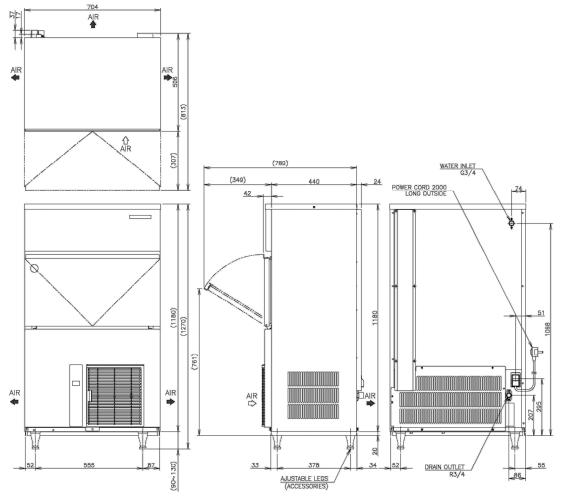

## **Product Specifications**

| Model       | Dimensions<br>(W x D x H)                             | Cooling | Weight                          | AC<br>Supply<br>Voltage     | Refrigerant | Ambient  | Water<br>Temp | Water<br>Pressure | Water and<br>Drain<br>Connections |
|-------------|-------------------------------------------------------|---------|---------------------------------|-----------------------------|-------------|----------|---------------|-------------------|-----------------------------------|
| IM-100NE-21 | 704 x 506 x<br>1200mm<br>(Add 90 –<br>135mm for legs) | Air     | Net:<br>76kg<br>Packed:<br>84kg | 220-240V/<br>50Hz<br>10Amps | R134a       | 1 – 40°C | 5 – 35°C      | 50 – 800kPa       | 3/4 BSP                           |