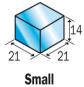

#### **Ice Production Specifications**

|             | Ice Production<br>(Air / Water) | n per 24 hours |           |                             |                 |                   |                |
|-------------|---------------------------------|----------------|-----------|-----------------------------|-----------------|-------------------|----------------|
| Model       | 10°C/10°C                       | 21°C/15°C      | 32°C/21°C | Ice Production<br>per cycle | Freeze<br>Cycle | Cube Size<br>(mm) | Max<br>Storage |
| IM-130NE-21 | 98kg                            | 95kg           | 87kg      | 1.15kg/190 pcs              | 19mins          | 21 x 21 x 14      | 50kg           |
| IM-130NE-28 | 130kg                           | 112kg          | 96kg      | 1.8kg/80pcs                 | 22mins          | 28 x 28 x 32      | 50kg           |