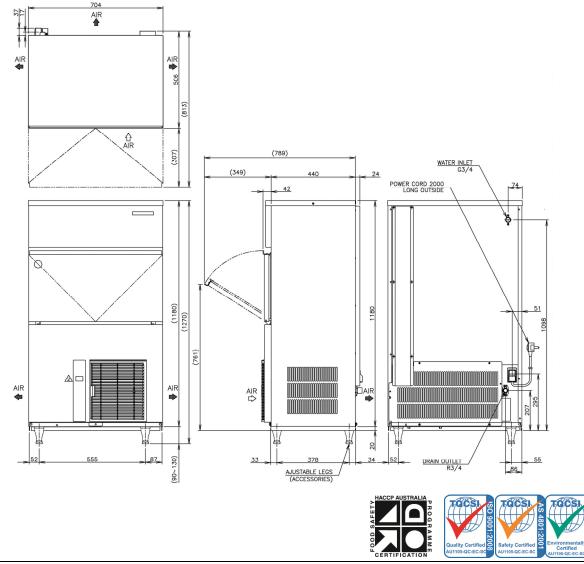

### **Product Specifications**

| Model       | Dimensions<br>(W x D x H)    | Cooling | Weight          | AC<br>Supply<br>Voltage     | Refrigerant | Ambient  | Water<br>Temp | Water<br>Pressure | Water and<br>Drain<br>Connections |
|-------------|------------------------------|---------|-----------------|-----------------------------|-------------|----------|---------------|-------------------|-----------------------------------|
| IM-130NE-21 | 704 x 506 x<br>1200mm        | Air     | Net:<br>76kg    | 220-240V/<br>50Hz<br>10Amps | R404a       | 1 – 40°C | 5 – 35°C      | 50 – 800kPa       | 3/4 BSP                           |
| IM-130NE-28 | (Add 90 –<br>135mm for legs) |         | Packed:<br>84kg |                             |             |          |               |                   |                                   |