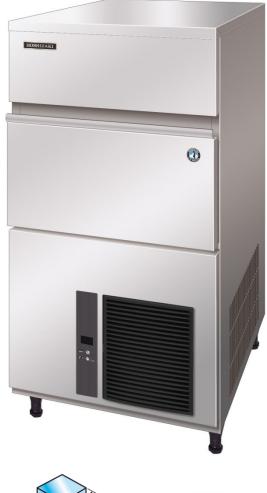

# **IM-130NE Series Ice Machine**

### **Product Features**

- Up to 130kg of ice per day
- New intelligent control circuit dedicated to saving power and water consumption
- New 7 segment operational display panel for ease of use
- Environmentally friendly insulating agent
- Exceptionally hard crystal clear cubes that melt slowly
- Unique closed cell water circuit for ultimate contamination protection
- Auto rinse and flush cycle
- Micro computer controller controls ice making process to work at peak performance in any conditions
- Easily accessible & cleanable air filters reduce costly callouts
- Inbuilt safety features freeze cycle back up timer, defrost back up, low voltage & high amp protector
- Rated to 43°C ambient temperature (Tropical Conditions)
- Durable Stainless Steel Exterior
- 3 year parts & labour warranty on entire unit, 5 year (parts only) on compressor & air cooled condenser coil

### **Product Specifications**

| Model       | Dimensions<br>(W x D x H)    | Cooling | Weight          | AC<br>Supply<br>Voltage     | Refrigerant | Ambient  | Water<br>Temp | Water<br>Pressure | Water and<br>Drain<br>Connections |
|-------------|------------------------------|---------|-----------------|-----------------------------|-------------|----------|---------------|-------------------|-----------------------------------|
| IM-130NE-21 | 704 x 506 x<br>1200mm        | Air     | Net:<br>76kg    | 220-240V/<br>50Hz<br>10Amps | R404a       | 1 – 40°C | 5 – 35°C      | 50 – 800kPa       | 3/4 BSP                           |
| IM-130NE-28 | (Add 90 –<br>135mm for legs) |         | Packed:<br>84kg |                             |             |          |               |                   |                                   |