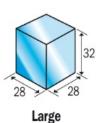

## **Ice Production Specifications**

|             | Ice Production<br>(Air / Water) | n per 24 hours |           |                             |                 |                   |                |
|-------------|---------------------------------|----------------|-----------|-----------------------------|-----------------|-------------------|----------------|
| Model       | 10°C/10°C                       | 21°C/15°C      | 32°C/21°C | Ice Production<br>per cycle | Freeze<br>Cycle | Cube Size<br>(mm) | Max<br>Storage |
| IM-240NE-21 | 217kg                           | 210kg          | 190kg     | 1.8kg/360 pcs               | 11mins          | 28 x 28 x 14      | 110kg          |
| IM-240NE-28 | 240kg                           | 230kg          | 210kg     | 3.2kg/140pcs                | 20mins          | 28 x 28 x 32      | 110kg          |