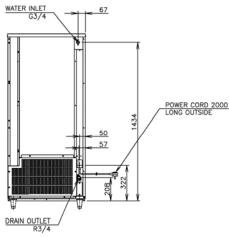

# **Product Specifications**

| Model       | Dimensions<br>(W x D x H)    | Cooling | Weight           | AC<br>Supply<br>Voltage     | Refrigerant | Ambient  | Water<br>Temp | Water<br>Pressure | Water and<br>Drain<br>Connections |
|-------------|------------------------------|---------|------------------|-----------------------------|-------------|----------|---------------|-------------------|-----------------------------------|
| IM-240NE-21 | 704 x 665 x<br>1510mm        | Air     | Net:<br>111kg    | 220-240V/<br>50Hz<br>10Amps | R404a       | 1 – 40°C | 5 – 35°C      | 50 – 800kPa       | 3/4 BSP                           |
| IM-240NE-28 | (Add 90 –<br>135mm for legs) |         | Packed:<br>122kg |                             |             |          |               |                   |                                   |