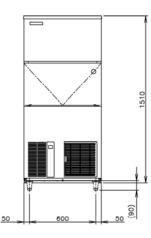

# **Product Specifications**

| Model       | Dimensions<br>(W x D x H)    | Cooling | Weight           | AC<br>Supply<br>Voltage     | Refrigerant | Ambient  | Water<br>Temp | Water<br>Pressure | Water and<br>Drain<br>Connections |
|-------------|------------------------------|---------|------------------|-----------------------------|-------------|----------|---------------|-------------------|-----------------------------------|
| IM-240NE-21 | 704 x 665 x<br>1510mm        | Air     | Net:<br>111kg    | 220-240V/<br>50Hz<br>10Amps | R404a       | 1 – 40°C | 5 – 35°C      | 50 – 800kPa       | 3/4 BSP                           |
| IM-240NE-28 | (Add 90 –<br>135mm for legs) |         | Packed:<br>122kg |                             |             |          |               |                   |                                   |