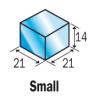

## **Ice Production Specifications**

|             | Ice Production<br>(Air / Water) | n per 24 hours |           |                             |                 |                   |                |
|-------------|---------------------------------|----------------|-----------|-----------------------------|-----------------|-------------------|----------------|
| Model       | 10°C/10°C                       | 21°C/15°C      | 32°C/21°C | Ice Production<br>per cycle | Freeze<br>Cycle | Cube Size<br>(mm) | Max<br>Storage |
| IM-240NE-21 | 217kg                           | 210kg          | 190kg     | 1.8kg/360 pcs               | 11mins          | 28 x 28 x 14      | 110kg          |
| IM-240NE-28 | 240kg                           | 230kg          | 210kg     | 3.2kg/140pcs                | 20mins          | 28 x 28 x 32      | 110kg          |