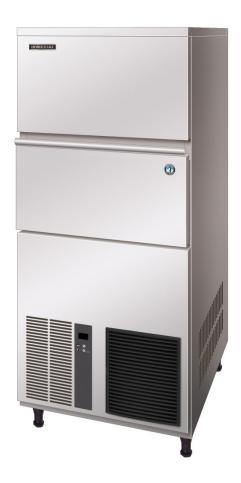

# **IM-240NE Series Ice Machine**

# **Product Features**

- Up to 240kg of ice per day
- New intelligent control circuit dedicated to saving power and water consumption
- New 7 segment operational display panel for ease of use
- Environmentally friendly insulating agent
- Exceptionally hard crystal clear cubes that melt slowly
- Unique closed cell water circuit for ultimate contamination protection
- Auto rinse and flush cycle
- Micro computer controller controls ice making process to work at peak performance in any conditions
- Easily accessible & cleanable air filters reduce costly callouts
- Inbuilt safety features freeze cycle back up timer, defrost back up, low voltage & high amp protector
- Rated to 43°C ambient temperature (Tropical Conditions)
- Durable Stainless Steel Exterior
- 3 year parts & labour warranty on entire unit, 5 year (parts only) on compressor & air cooled condenser coil

# **Product Specifications**

| Model       | Dimensions<br>(W x D x H)    | Cooling | Weight           | AC<br>Supply<br>Voltage     | Refrigerant | Ambient  | Water<br>Temp | Water<br>Pressure | Water and<br>Drain<br>Connections |
|-------------|------------------------------|---------|------------------|-----------------------------|-------------|----------|---------------|-------------------|-----------------------------------|
| IM-240NE-21 | 704 x 665 x<br>1510mm        | Air     | Net:<br>111kg    | 220-240V/<br>50Hz<br>10Amps | R404a       | 1 – 40°C | 5 – 35°C      | 50 – 800kPa       | 3/4 BSP                           |
| IM-240NE-28 | (Add 90 –<br>135mm for legs) |         | Packed:<br>122kg |                             |             |          |               |                   |                                   |