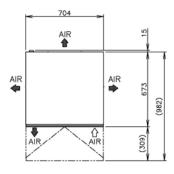

# **Product Specifications**

| Model       | Dimensions<br>(W x D x H)    | Cooling | Weight           | AC<br>Supply<br>Voltage     | Refrigerant | Ambient  | Water<br>Temp | Water<br>Pressure | Water and<br>Drain<br>Connections |
|-------------|------------------------------|---------|------------------|-----------------------------|-------------|----------|---------------|-------------------|-----------------------------------|
| IM-240NE-21 | 704 x 665 x<br>1510mm        | Air     | Net:<br>111kg    | 220-240V/<br>50Hz<br>10Amps | R404a       | 1 – 40°C | 5 – 35°C      | 50 – 800kPa       | 3/4 BSP                           |
| IM-240NE-28 | (Add 90 –<br>135mm for legs) |         | Packed:<br>122kg |                             |             |          |               |                   |                                   |