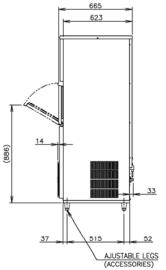

# **Product Specifications**

| Model       | Dimensions<br>(W x D x H)    | Cooling | Weight           | AC<br>Supply<br>Voltage     | Refrigerant | Ambient  | Water<br>Temp | Water<br>Pressure | Water and<br>Drain<br>Connections |
|-------------|------------------------------|---------|------------------|-----------------------------|-------------|----------|---------------|-------------------|-----------------------------------|
| IM-240NE-21 | 704 x 665 x<br>1510mm        | Air     | Net:<br>111kg    | 220-240V/<br>50Hz<br>10Amps | R404a       | 1 – 40°C | 5 – 35°C      | 50 – 800kPa       | 3/4 BSP                           |
| IM-240NE-28 | (Add 90 –<br>135mm for legs) |         | Packed:<br>122kg |                             |             |          |               |                   |                                   |