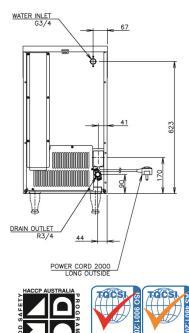

### **Product Specifications**

| Model       | Dimensions<br>(W x D x H) | Cooling | Weight                          | AC<br>Supply<br>Voltage     | Refrigerant | Ambient  | Water<br>Temp | Water<br>Pressure | Water and<br>Drain<br>Connections |
|-------------|---------------------------|---------|---------------------------------|-----------------------------|-------------|----------|---------------|-------------------|-----------------------------------|
| IM-30CNE-25 | 398 x 446 x<br>695mm      | Air     | Net:<br>34kg<br>Packed:<br>38kg | 220-240V/<br>50Hz<br>10Amps | R134A       | 1 – 40ºC | 5 – 35ºC      | 50-800 kPa        | 3/4 BSP                           |