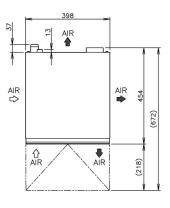

### **Product Specifications**

| Model       | Dimensions<br>(W x D x H) | Cooling | Weight                          | AC<br>Supply<br>Voltage     | Refrigerant | Ambient  | Water<br>Temp | Water<br>Pressure | Water and<br>Drain<br>Connections |
|-------------|---------------------------|---------|---------------------------------|-----------------------------|-------------|----------|---------------|-------------------|-----------------------------------|
| IM-30CNE-25 | 398 x 446 x<br>695mm      | Air     | Net:<br>34kg<br>Packed:<br>38kg | 220-240V/<br>50Hz<br>10Amps | R134A       | 1 – 40ºC | 5 – 35ºC      | 50-800 kPa        | 3/4 BSP                           |