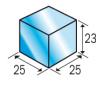

#### **Ice Production Specifications**

|             | Ice Production<br>(Air / Water) | n per 24 hours |           |                             |                 |                   |                |
|-------------|---------------------------------|----------------|-----------|-----------------------------|-----------------|-------------------|----------------|
| Model       | 10°C/10°C                       | 21°C/15°C      | 32°C/21°C | Ice Production<br>per cycle | Freeze<br>Cycle | Cube Size<br>(mm) | Max<br>Storage |
| IM-30CNE-25 | 24kg                            | 20kg           | 17kg      | 0.27kg/21pcs                | 19mins          | 23 x 25 x 25      | 11.5kg         |