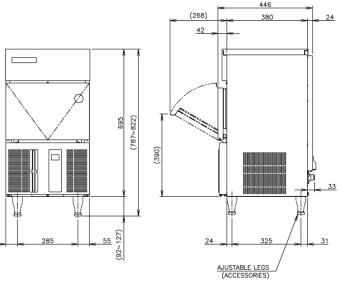

### **Product Specifications**

| Model       | Dimensions<br>(W x D x H) | Cooling | Weight                          | AC<br>Supply<br>Voltage     | Refrigerant | Ambient  | Water<br>Temp | Water<br>Pressure | Water and<br>Drain<br>Connections |
|-------------|---------------------------|---------|---------------------------------|-----------------------------|-------------|----------|---------------|-------------------|-----------------------------------|
| IM-30CNE-25 | 398 x 446 x<br>695mm      | Air     | Net:<br>34kg<br>Packed:<br>38kg | 220-240V/<br>50Hz<br>10Amps | R134A       | 1 – 40ºC | 5 – 35ºC      | 50-800 kPa        | 3/4 BSP                           |