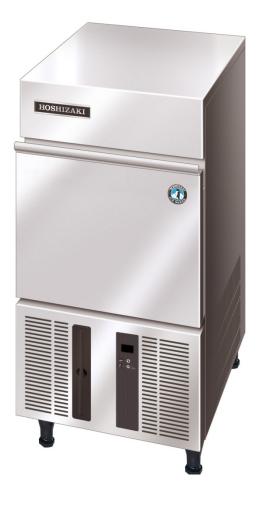

# **IM-30CNE-25 Ice Machine**

#### **Product Features**

- Up to 24kg of ice per day
- New intelligent control circuit dedicated to saving power and water consumption
- New 7 segment operational display panel for ease of use
- Exceptionally hard crystal clear cubes that melt slowly
- Unique closed cell water circuit for ultimate contamination protection
- Auto rinse and flush cycle
- Micro computer controller controls ice making process to work at peak performance in any conditions
- Easily accessible & cleanable air filters reduce costly callouts
- Inbuilt safety features freeze cycle back up timer, defrost back up, low voltage & high amp protector
- Rated to 43°C ambient temperature (Tropical Conditions)
- Durable Stainless Steel Exterior
- 3 year parts & labour warranty on entire unit, 5 year (parts only) on compressor & air cooled condenser coil