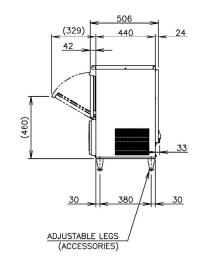

## **Product Specifications**

| Model       | Dimensions<br>(W x D x H) | Cooling | Weight    | AC<br>Supply<br>Voltage | Refrigerant | Ambient  | Water<br>Temp | Water<br>Pressure | Water and<br>Drain<br>Connections |
|-------------|---------------------------|---------|-----------|-------------------------|-------------|----------|---------------|-------------------|-----------------------------------|
| IM-45CNE-25 | 633 x 506 x<br>690mm      | Air     | 48kg 50Hz | 220-240V/               |             |          |               |                   |                                   |
| IM-45CNE-28 |                           |         |           | 50Hz<br>10Amps          | R134A       | 1 – 40°C | 5 – 35°C      | 50-800 kPa        | 3/4 BSP                           |