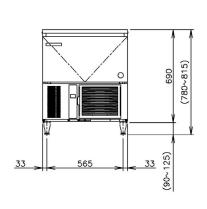

## **Product Specifications**

| Model       | Dimensions<br>(W x D x H) | Cooling | Weight    | AC<br>Supply<br>Voltage | Refrigerant | Ambient  | Water<br>Temp | Water<br>Pressure | Water and<br>Drain<br>Connections |
|-------------|---------------------------|---------|-----------|-------------------------|-------------|----------|---------------|-------------------|-----------------------------------|
| IM-45CNE-25 | 633 x 506 x<br>690mm      | Air     | 48kg 50Hz | 220-240V/               |             |          |               |                   |                                   |
| IM-45CNE-28 |                           |         |           | 50Hz<br>10Amps          | R134A       | 1 – 40°C | 5 – 35°C      | 50-800 kPa        | 3/4 BSP                           |