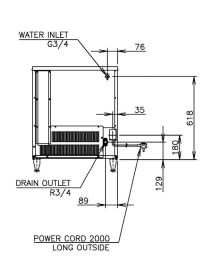

## **Product Specifications**

| Model       | Dimensions<br>(W x D x H) | Cooling | Weight    | AC<br>Supply<br>Voltage | Refrigerant | Ambient  | Water<br>Temp | Water<br>Pressure | Water and<br>Drain<br>Connections |
|-------------|---------------------------|---------|-----------|-------------------------|-------------|----------|---------------|-------------------|-----------------------------------|
| IM-45CNE-25 | 633 x 506 x<br>690mm      | Air     | 48kg 50Hz | 220-240V/               |             |          |               |                   |                                   |
| IM-45CNE-28 |                           |         |           | 50Hz<br>10Amps          | R134A       | 1 – 40°C | 5 – 35°C      | 50-800 kPa        | 3/4 BSP                           |