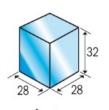

Medium

Large

## **Ice Production Specifications**

|             | Ice Production per 24 hours (Air / Water) |           |           |                          |                 |                   |                |
|-------------|-------------------------------------------|-----------|-----------|--------------------------|-----------------|-------------------|----------------|
| Model       | 10°C/10°C                                 | 21°C/15°C | 32°C/21°C | Ice Production per cycle | Freeze<br>Cycle | Cube Size<br>(mm) | Max<br>Storage |
| IM-45CNE-25 | 39kg                                      | 35kg      | 28kg      | 0.55kg/42pcs             | 22mins          | 23 x 25 x 25      | 15kg           |
| IM-45CNE-28 | 44kg                                      | 40kg      | 32kg      | 0.67kg/30pcs             | 28mins          | 28 x 28 x 32      | 15kg           |