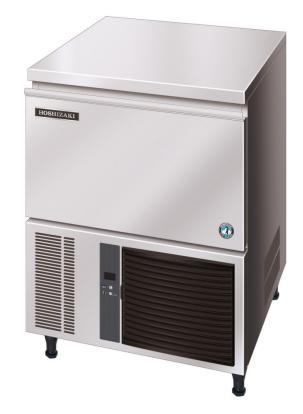

# **IM-45CNE Series Ice Machine**

#### **Product Features**

- Up to 44kg of ice per day
- New intelligent control circuit dedicated to saving power and water consumption
- New 7 segment operational display panel for ease of use
- Environmentally friendly insulating agent
- Exceptionally hard crystal clear cubes that melt slowly
- Unique closed cell water circuit for ultimate contamination protection
- Auto rinse and flush cycle
- Micro computer controller controls ice making process to work at peak performance in any conditions
- Easily accessible & cleanable air filters reduce costly callouts
- Inbuilt safety features freeze cycle back up timer, defrost back up, low voltage & high amp protector
- Rated to 43°C ambient temperature (Tropical Conditions)
- Durable Stainless Steel Exterior
- 3 year parts & labour warranty on entire unit, 5 year (parts only) on compressor & air cooled condenser coil

## **Product Specifications**

| Model       | Dimensions<br>(W x D x H) | Cooling | Weight    | AC<br>Supply<br>Voltage | Refrigerant | Ambient  | Water<br>Temp | Water<br>Pressure | Water and<br>Drain<br>Connections |
|-------------|---------------------------|---------|-----------|-------------------------|-------------|----------|---------------|-------------------|-----------------------------------|
| IM-45CNE-25 | 633 x 506 x<br>690mm      | Air     | 48kg 50Hz | 220-240V/               |             |          |               |                   |                                   |
| IM-45CNE-28 |                           |         |           | 50Hz<br>10Amps          | R134A       | 1 – 40°C | 5 – 35°C      | 50-800 kPa        | 3/4 BSP                           |