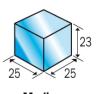

Medium

Large

## **Ice Production Specifications**

|             | Ice Production per 24 hours (Air / Water) |           |           |                          |                 |                   |                |
|-------------|-------------------------------------------|-----------|-----------|--------------------------|-----------------|-------------------|----------------|
| Model       | 10°C/10°C                                 | 21°C/15°C | 32°C/21°C | Ice Production per cycle | Freeze<br>Cycle | Cube Size<br>(mm) | Max<br>Storage |
| IM-45CNE-25 | 39kg                                      | 35kg      | 28kg      | 0.55kg/42pcs             | 22mins          | 23 x 25 x 25      | 15kg           |
| IM-45CNE-28 | 44kg                                      | 40kg      | 32kg      | 0.67kg/30pcs             | 28mins          | 28 x 28 x 32      | 15kg           |