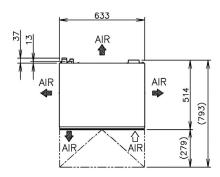

## **Product Specifications**

| Model       | Dimensions<br>(W x D x H) | Cooling | Weight    | AC<br>Supply<br>Voltage | Refrigerant | Ambient  | Water<br>Temp | Water<br>Pressure | Water and<br>Drain<br>Connections |
|-------------|---------------------------|---------|-----------|-------------------------|-------------|----------|---------------|-------------------|-----------------------------------|
| IM-45CNE-25 | 633 x 506 x<br>690mm      | Air     | 48kg 50Hz | 220-240V/               |             |          |               |                   |                                   |
| IM-45CNE-28 |                           |         |           | 50Hz<br>10Amps          | R134A       | 1 – 40°C | 5 – 35°C      | 50-800 kPa        | 3/4 BSP                           |