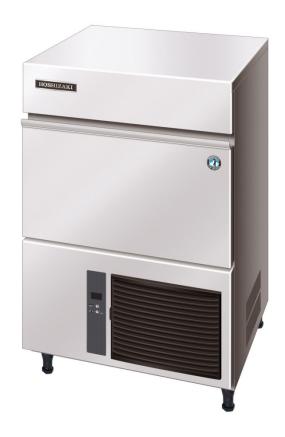

## **IM-65NE-25 Ice Machine**

## **Product Features**

- Up to 56kg of ice per day
- New intelligent control circuit dedicated to saving power and water consumption
- New 7 segment operational display panel for ease of use
- · Environmentally friendly insulating agent
- · Exceptionally hard crystal clear cubes that melt slowly
- Unique closed cell water circuit for ultimate contamination protection
- Auto rinse and flush cycle
- Micro computer controller controls ice making process to work at peak performance in any conditions
- Easily accessible and cleanable air filters reduce costly callouts
- Inbuilt safety features freeze cycle back up timer, defrost back up, low voltage & high amp protector
- Rated to 43°C ambient temperature (Tropical Conditions)
- Durable Stainless Steel Exterior
- 3 year parts & labour warranty on entire unit, 5 year (parts only) on compressor & air cooled condenser coil

## **Product Specifications**

| Model      | Dimensions<br>(W x D x H) | Cooling | Weight                          | AC<br>Supply<br>Voltage     | Refrigerant | Ambient  | Water<br>Temp | Water<br>Pressure | Water and<br>Drain<br>Connections |
|------------|---------------------------|---------|---------------------------------|-----------------------------|-------------|----------|---------------|-------------------|-----------------------------------|
| IM-65NE-25 | 633 x 506 x<br>840mm      | Air     | Net:<br>53kg<br>Packed:<br>60kg | 220-240V/<br>50Hz<br>10Amps | R134a       | 1 – 40°C | 5 – 35°C      | 50 – 800kPa       | 3/4 BSP                           |