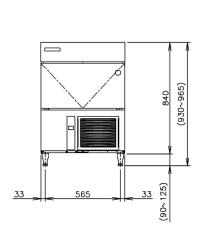

## **Product Specifications**

| Model      | Dimensions<br>(W x D x H) | Cooling | Weight                          | AC<br>Supply<br>Voltage     | Refrigerant | Ambient  | Water<br>Temp | Water<br>Pressure | Water and<br>Drain<br>Connections |
|------------|---------------------------|---------|---------------------------------|-----------------------------|-------------|----------|---------------|-------------------|-----------------------------------|
| IM-65NE-25 | 633 x 506 x<br>840mm      | Air     | Net:<br>53kg<br>Packed:<br>60kg | 220-240V/<br>50Hz<br>10Amps | R134a       | 1 – 40°C | 5 – 35°C      | 50 – 800kPa       | 3/4 BSP                           |