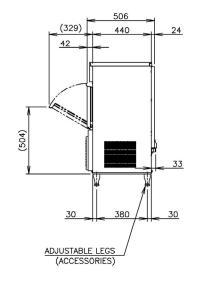

## **Product Specifications**

| Model      | Dimensions<br>(W x D x H) | Cooling | Weight                          | AC<br>Supply<br>Voltage     | Refrigerant | Ambient  | Water<br>Temp | Water<br>Pressure | Water and<br>Drain<br>Connections |
|------------|---------------------------|---------|---------------------------------|-----------------------------|-------------|----------|---------------|-------------------|-----------------------------------|
| IM-65NE-25 | 633 x 506 x<br>840mm      | Air     | Net:<br>53kg<br>Packed:<br>60kg | 220-240V/<br>50Hz<br>10Amps | R134a       | 1 – 40°C | 5 – 35°C      | 50 – 800kPa       | 3/4 BSP                           |