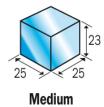

Ask Hoshizaki representative for additional information if required

**Ice Production Specifications** 

|            | Ice Production (Air / Water) | n per 24 hours |           |                          |                 |                   |                |
|------------|------------------------------|----------------|-----------|--------------------------|-----------------|-------------------|----------------|
| Model      | 10°C/10°C                    | 21°C/15°C      | 32°C/21°C | Ice Production per cycle | Freeze<br>Cycle | Cube Size<br>(mm) | Max<br>Storage |
| IM-65NE-25 | 56kg                         | 52kg           | 42kg      | 0.67kg/56 pcs            | 22mins          | 25 x 25 x 23      | 26kg           |