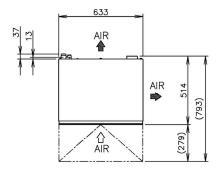

## **Product Specifications**

| Model      | Dimensions<br>(W x D x H) | Cooling | Weight                          | AC<br>Supply<br>Voltage     | Refrigerant | Ambient  | Water<br>Temp | Water<br>Pressure | Water and<br>Drain<br>Connections |
|------------|---------------------------|---------|---------------------------------|-----------------------------|-------------|----------|---------------|-------------------|-----------------------------------|
| IM-65NE-25 | 633 x 506 x<br>840mm      | Air     | Net:<br>53kg<br>Packed:<br>60kg | 220-240V/<br>50Hz<br>10Amps | R134a       | 1 – 40°C | 5 – 35°C      | 50 – 800kPa       | 3/4 BSP                           |