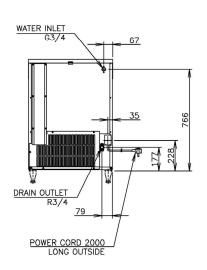

## **Product Specifications**

| Model      | Dimensions<br>(W x D x H) | Cooling | Weight                          | AC<br>Supply<br>Voltage     | Refrigerant | Ambient  | Water<br>Temp | Water<br>Pressure | Water and<br>Drain<br>Connections |
|------------|---------------------------|---------|---------------------------------|-----------------------------|-------------|----------|---------------|-------------------|-----------------------------------|
| IM-65NE-25 | 633 x 506 x<br>840mm      | Air     | Net:<br>53kg<br>Packed:<br>60kg | 220-240V/<br>50Hz<br>10Amps | R134a       | 1 – 40°C | 5 – 35°C      | 50 – 800kPa       | 3/4 BSP                           |