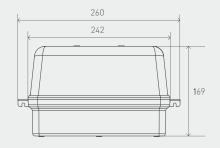

## Working Waste Water Temp

35°C/Max 80°C (intermittent)

**Product Weight** 

2kg

Inlet Pipework

25mm

IP Rating