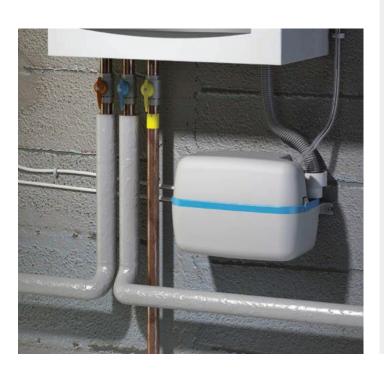

# SANICONDENS® Pro

Product Ref: SA92

The Sanicondens® Pro is specifically designed for disposal of condensate from equipment such as air conditioning units, refrigeration units, ice machines and dehumidifiers etc. Includes a non-return valve and 6m flexible discharge pipe.

### Why choose this product?

- Designed to dispose of acidic condensate
- 2 litre tank
- Two entry points
- Working temperature of 35°C.
  Will handle temperatures up to 80°C for short periods
- Supplied with 2m of electric cable and 6m of drainage pipe