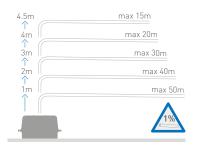

# SANICONDENS® Pro







Product Ref: SA92

The Sanicondens® Pro is specifically designed for disposal of condensate from equipment such as air conditioning units, refrigeration units, ice machines and dehumidifiers etc. Includes a non-return valve and 6m flexible discharge pipe.

### Why choose this product?

- Designed to dispose of acidic condensate
- 2 litre tank
- Two entry points
- Working temperature of 35°C.
  Will handle temperatures up to 80°C for short periods
- Supplied with 2m of electric cable and 6m of drainage pipe

#### Vertical/horizontal performance











# Discharge Pipework 8/11mm

Motor Power 60 Watts

Flow Rate 342L/h

Voltages 220-240 V/50 Hz

Tank Volume 2L

## Working Waste Water Temp

35°C/Max 80°C (intermittent)

**Product Weight** 

2kg

Inlet Pipework

25mm

IP Rating