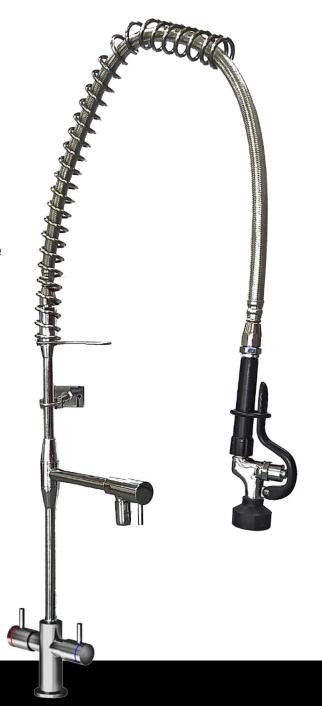

## **MODEL JS007**

- WELS 6 Star Pre-Rinse gun for efficient water usage
- Swing Faucet Pot Filler for all kitchen requirements
- Wall support bracket adds stability
- 2 flexible hose connections for fast installation
- Fast 1/4 turn ceramic spindles are easier to use
- Designed in Australia quality you can trust
- Australia-wide backup and service for peace of mind
- 13 months on-site parts and labour warranty

Designed and tested by professionals, JETSpray Pre-Rinse units provide the perfect answer for your kitchen.

Supplied with a 6 Star Rated Pre-Rinse Gun, JETSpray comes standard with a 200mm swing faucet pot filler to provide the perfect answer for your kitchen pre-rinse and pot-filler needs. WELS & Watermark approved, the JETSpray JS007 Pre Rinse offers unparalleled performance, quality and reliability at a competitive price, designed by the people who use them.