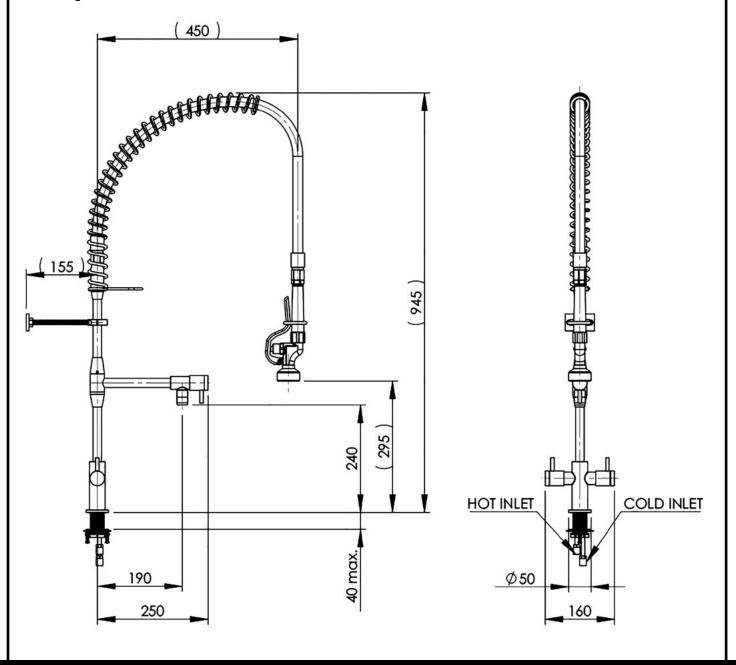

## **Specifications JS007**

Conforms with AS/NZS3718, AS4020 AND AS/NZS6400

Minimum Pressure: 10 Kpa Maximum Pressure: 500Kpa

All units should be installed with isolating stop valves. Overall product dimensions: 1097H x 360D x 152mmW