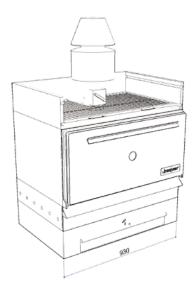

| INCLUDED ACCESSORIES   |
|------------------------|
| Smoke outlet vent      |
| One cooking grill rack |
| Charcoal grates        |
| Josper tongs           |
| Bristle brush          |
| Poker                  |
| Ash hatch and handle   |
| Ash pan                |
|                        |

## OPTIONAL ACCESSORIES

Extra cooking grill rack Firebreak Firebreak's hat Cookware<sup>4</sup> Below cabinet

1 Please, check our document titled "Fire up and use of the Josper oven".

- Please, check our "Cookbook".
  Please, check our document titl
  - Please, check our document titled "Installation advices of the Josper oven".