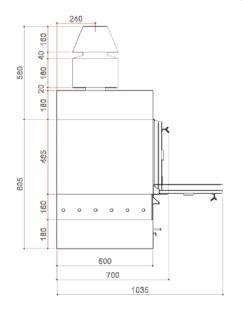

## Charcoal Oven HJX45M\*BC

| TECHNICAL INFORMATION                                                                                                                     |                                                           |                                                         |
|-------------------------------------------------------------------------------------------------------------------------------------------|-----------------------------------------------------------|---------------------------------------------------------|
| Fire up time <sup>1</sup>                                                                                                                 | 35 min average                                            | 35 min average                                          |
| Josper charcoal daily consumption                                                                                                         | 12 to 16 kg average                                       | 26.5 lb to 35 lb average                                |
| Performance                                                                                                                               | 9 h                                                       | 9 h                                                     |
| Production per hour <sup>2</sup>                                                                                                          | 90 kg average                                             | 198 lb average                                          |
| Cooking temperature                                                                                                                       | 300 °C to 350 °C                                          | 572 °F to 662 °F                                        |
| Oven capacity in GN trays (per grill rack)                                                                                                | 2 x GN 1/1                                                | 2 x GN 1/1                                              |
| Power equivalence                                                                                                                         | 4.5 kW                                                    | 6 hp                                                    |
| Exhaust rate <sup>3</sup>                                                                                                                 | 3200 m³/h                                                 | 1883 cfm                                                |
| Maximum smoke flow                                                                                                                        | 10.5 g/s                                                  | 0.37oz/s                                                |
| INSTALLATION                                                                                                                              |                                                           |                                                         |
| Recommended installation height                                                                                                           | 550 mm from floor level                                   | 22 in from floor level                                  |
| Clearance with other cooking equipment                                                                                                    | 100 mm                                                    | 4 in                                                    |
| BUNDLES: SIZES AND WEIGHTS                                                                                                                |                                                           |                                                         |
| Sizes bundle 1                                                                                                                            | 1010 x 750 x 1155 mm                                      | 39,8 x 29,5 x 45,5 in                                   |
|                                                                                                                                           |                                                           |                                                         |
|                                                                                                                                           |                                                           |                                                         |
| Gross weight bundle 1                                                                                                                     | 267 kg                                                    | 589 lb                                                  |
|                                                                                                                                           |                                                           |                                                         |
|                                                                                                                                           |                                                           |                                                         |
| INSTALLATION<br>Recommended installation height<br>Clearance with other cooking equipment<br>BUNDLES: SIZES AND WEIGHTS<br>Sizes bundle 1 | 550 mm from floor level<br>100 mm<br>1010 x 750 x 1155 mm | 22 in from floor level<br>4 in<br>39,8 x 29,5 x 45,5 in |

Ovens' sizes and weights are to be considered with the standard accessories and packing.

4 Please, see our wide range of cookware in our website. <u>SEE MORE</u>

A continual improvement process may require us to change specifications without any notice. Revised June 2012.