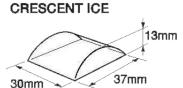

### **Ice Production Specifications**

|        | Ice Production<br>(Air / Water) | n per 24 hours |           |                             |                 |                   |                |
|--------|---------------------------------|----------------|-----------|-----------------------------|-----------------|-------------------|----------------|
| Model  | 10°C/10°C                       | 21°C/15°C      | 32°C/21°C | Ice Production<br>per cycle | Freeze<br>Cycle | Cube Size<br>(mm) | Max<br>Storage |
| KM-30A | 36kg                            | 32kg           | 25kg      | 0.71kg/80pcs                | 30mins          | Crescent          | 16kg           |
| KM-50A | 52kg                            | 50kg           | 41kg      | 0.95kg/110pcs               | 25mins          | Crescent          | 23kg           |
| KM-75A | 72kg                            | 70kg           | 55kg      | 1.25kg/130pcs               | 24mins          | Crescent          | 40kg           |