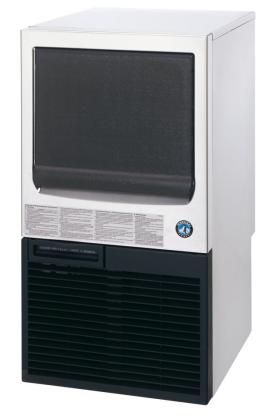

# **KMA Series Ice Machine**

### **Product Features**

- Up to 72kg of ice per day
- Individual premium crescent cube with no ice bridging
- Exceptionally hard crystal clear cubes that melt slowly
- Durable stainless steel exterior
- Slide in air filter at front for easy cleaning maintaining performance efficiency
- Patented Double-sided Stainless Steel Evaporator for all water conditions - produces more ice in less cycles
- Flush mount to rear wall
- Vertical pump motor no mechanical seals
- Domed float switch good in hard water areas
- Snap in water tank design easy to remove for sanitization
- Low electrical consumption
- Low water consumption
- Audible alarms
- Rated for tropical conditions 43°C ambient temperature
- 2 year Parts & Labour on entire unit