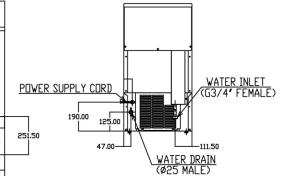

## **Product Specifications**

| Model  | Dimensions<br>(W x D x H) | Cooling | Weight                          | AC<br>Supply<br>Voltage     | Refrigerant | Ambient  | Water<br>Temp | Water<br>Pressure | Water and<br>Drain<br>Connections |
|--------|---------------------------|---------|---------------------------------|-----------------------------|-------------|----------|---------------|-------------------|-----------------------------------|
| KM-30A | 450 x 610 x<br>840mm      | Air     | Net:<br>39kg<br>Packed:<br>49kg | 220-240V/<br>50Hz<br>10Amps | R134A       | 1 – 40°C | 5 – 35ºC      | 70 – 800kPa       | Water: 3/4"<br>Drain: 1 BSP       |
| KM-50A | 603 x 610 x<br>840mm      |         | Net:<br>46kg<br>Packed:<br>58kg |                             |             |          |               |                   |                                   |
| KM-75A | 603 x 712 x<br>840mm      |         | Net: 51<br>Packed:<br>64kg      |                             |             |          |               |                   |                                   |