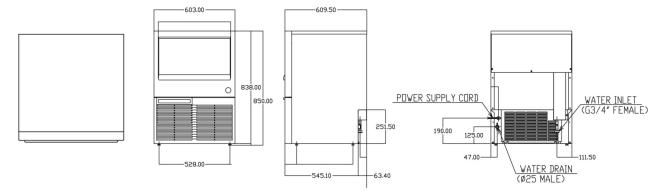

## **Product Specifications**

| Model  | Dimensions<br>(W x D x H) | Cooling | Weight                          | AC<br>Supply<br>Voltage     | Refrigerant | Ambient  | Water<br>Temp | Water<br>Pressure | Water and<br>Drain<br>Connections |
|--------|---------------------------|---------|---------------------------------|-----------------------------|-------------|----------|---------------|-------------------|-----------------------------------|
| KM-30A | 450 x 610 x<br>840mm      | Air     | Net:<br>39kg<br>Packed:<br>49kg | 220-240V/<br>50Hz<br>10Amps | R134A       | 1 – 40°C | 5 – 35ºC      | 70 – 800kPa       | Water: 3/4"<br>Drain: 1 BSP       |
| KM-50A | 603 x 610 x<br>840mm      |         | Net:<br>46kg<br>Packed:<br>58kg |                             |             |          |               |                   |                                   |
| KM-75A | 603 x 712 x<br>840mm      |         | Net: 51<br>Packed:<br>64kg      |                             |             |          |               |                   |                                   |

#### **KM-50A**

#### **KM-75A**

evercheck Craisaver

3 of 3