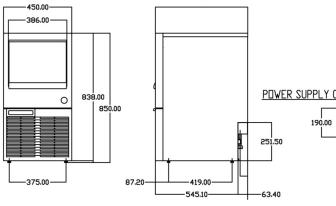

## **Product Specifications**

| Model  | Dimensions<br>(W x D x H) | Cooling | Weight                          | AC<br>Supply<br>Voltage     | Refrigerant | Ambient  | Water<br>Temp | Water<br>Pressure | Water and<br>Drain<br>Connections |
|--------|---------------------------|---------|---------------------------------|-----------------------------|-------------|----------|---------------|-------------------|-----------------------------------|
| KM-30A | 450 x 610 x<br>840mm      | Air     | Net:<br>39kg<br>Packed:<br>49kg | 220-240V/<br>50Hz<br>10Amps | R134A       | 1 – 40°C | 5 – 35ºC      | 70 – 800kPa       | Water: 3/4"<br>Drain: 1 BSP       |
| KM-50A | 603 x 610 x<br>840mm      |         | Net:<br>46kg<br>Packed:<br>58kg |                             |             |          |               |                   |                                   |
| KM-75A | 603 x 712 x<br>840mm      |         | Net: 51<br>Packed:<br>64kg      |                             |             |          |               |                   |                                   |

#### **KM-30A**