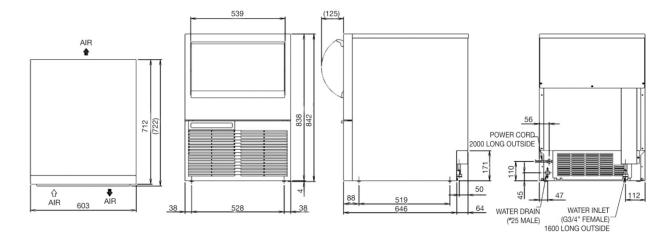

## **Product Specifications**

| Model  | Dimensions<br>(W x D x H) | Cooling | Weight                          | AC<br>Supply<br>Voltage     | Refrigerant | Ambient  | Water<br>Temp | Water<br>Pressure | Water and<br>Drain<br>Connections |
|--------|---------------------------|---------|---------------------------------|-----------------------------|-------------|----------|---------------|-------------------|-----------------------------------|
| KM-30A | 450 x 610 x<br>840mm      | Air     | Net:<br>39kg<br>Packed:<br>49kg | 220-240V/<br>50Hz<br>10Amps | R134A       | 1 – 40°C | 5 – 35ºC      | 70 – 800kPa       | Water: 3/4"<br>Drain: 1 BSP       |
| KM-50A | 603 x 610 x<br>840mm      |         | Net:<br>46kg<br>Packed:<br>58kg |                             |             |          |               |                   |                                   |
| KM-75A | 603 x 712 x<br>840mm      |         | Net: 51<br>Packed:<br>64kg      |                             |             |          |               |                   |                                   |

Ask Hoshizaki representative for additional information if required