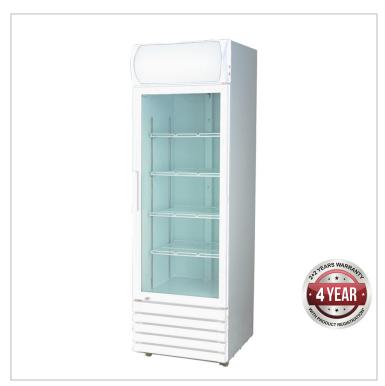

# LG-370GE Single Glass Door Colourbond Upright Drink Fridge

# LG-370GE Single Glass Door Colourbond Upright Drink Fridge

This single glass upright door fridge is one of our premier fridges straight from the doors of Federal Hospitality Equipment. This visually striking unit is built to fit snugly into tight corners and spaces to store, cool or freeze your stock and ingredients, whether it's fitting stock in your store front for customers to grab snacks, meals or drinks or ingredients in your back fridge. This narrow, refined piece is especially suited to restaurant kitchens, supermarket backrooms, takeaway stores and café store fronts.

Fashionably designed with powder white steel panels, this elegant appearance comes with robust features including high cooling efficiency, low energy consumption, tempered glass door, castors and automatic defrost.

#### Single Door 370 Litre

# Refrigerated 2 to 8°C

#### Ambient 38°c & 65% Rh

- Fashionable Design With Led Lighting
- · Cfc-Free Insulation & Refrigerant
- Low-Energy Consumption
- High Cooling Efficiency
- Illuminated Canopy
- Vertical Fluorescent Lamp
- Easy Adjustable Shelves
- Self-Closing Glass Door
- External Door Handle
- 2 Layer Tempered Door Glass
- White Powder Coated Steel Plate
- · Automatic Defrost And Condensate Evaporation
- . Heavy Duty Castors With Brake
- Lock & Key