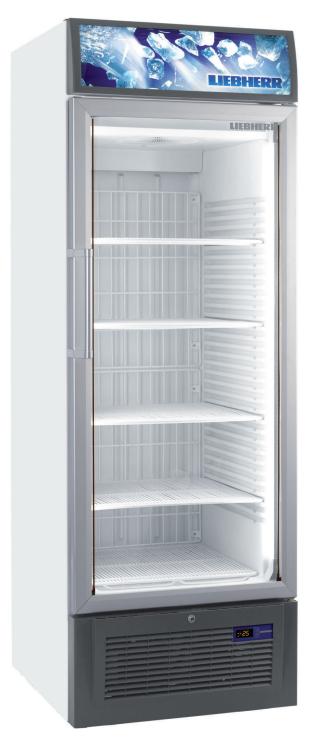

## FDv 4613

| Gross/net capacity                              | 461/307 litre                      |
|-------------------------------------------------|------------------------------------|
| Ext. dimensions in mm (w/d/h)                   | 670/730/1957                       |
| Int. dimensions in mm (w/d/h)                   | 532/597/1275                       |
| Energy consumption in 365 days / 24 hours (kWh) | 4585 / 12.56                       |
| Ambient temperature range                       | +10°C to +30°C 1                   |
| Refrigerant                                     | R 290                              |
| Connection Rating                               | 4.4 A                              |
| Voltage                                         | 220-240 V~                         |
| Cooling system                                  | forced-air                         |
| Defrosting                                      | automatic                          |
| Temperature range                               | -10°C to -25°C                     |
| Housing material/colour                         | steel/white                        |
| Door material                                   | Glass                              |
| Liner Material                                  | moulded polystyrol white           |
| Type of Control                                 | electronic controller              |
| Temperature display                             | external digital                   |
| Interior light                                  | LED                                |
| Fault: warning signal                           | visual and audible                 |
| Adjustable Shelving                             | 4                                  |
| Shelves, freezer compartment                    | 5                                  |
| Compartment height in mm                        | 1×0                                |
| Lock                                            | fitted                             |
| Self-closing door                               | yes                                |
| Door hinges                                     | left, reversible/right, reversible |
| Insulation                                      | 67 mm                              |
| Gross/net weight                                | 154/141 kg                         |
| EAN-Nr.                                         | 9550000008960                      |