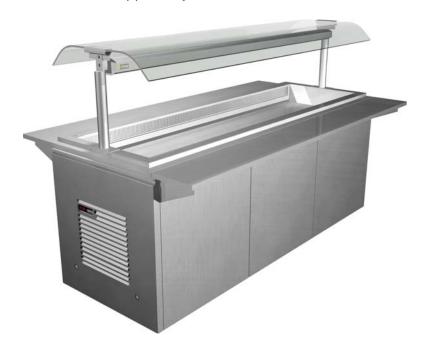

Cossiga Linear Mobile Trolley Unit

This mobile all stainless steel trolley accommodates LSBM or LSRF models.

The unit has easy lift off panels and fold down tray race for movement through tight spaces. The lift off panels can be replaced with meltica or formica. (supplied by others)