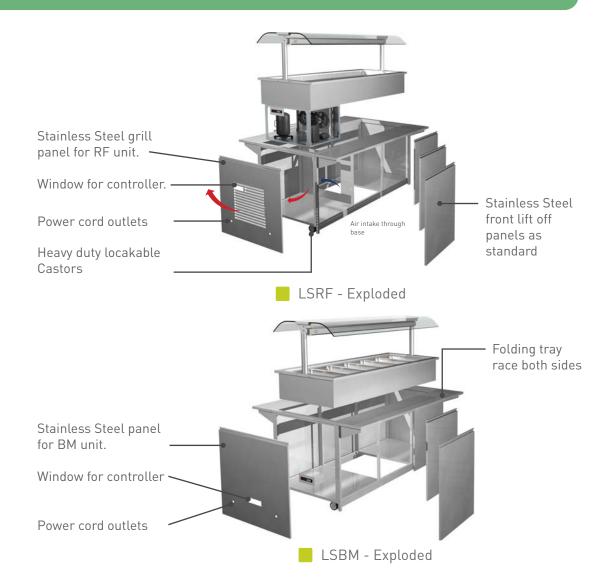

Cossiga Linear Mobile Trolley Unit

This mobile all stainless steel trolley accommodates LSBM or LSRF models.

The unit has easy lift off panels and fold down tray race for movement through tight spaces. The lift off panels can be replaced with meltica or formica. (supplied by others)

cossiga

Mobile Trolley LSBM

As the LSBM trolley is mobile, you will need to consider how the units are filled and drained with water.

If you wish to run the unit dry Cossiga at time of commissioning will by-pass the float switch which activates the elements.

Cossiga will supply a 3000mm drain hose with LSBM units for ease of draining and a hose pipe to cossiga overflow waste bucket.

LSBM comes with lead only - plug supplied and fitted by others. Be cautious with power supply around wet areas.

LSRF comes with Cossiga condensate waste bucket.

An electric evaporator pan is available as an accessory. Allow for additional 10amp power socket.

| UNIT SIZES |              |        |              |               |
|------------|--------------|--------|--------------|---------------|
| Model      | Overall size |        |              |               |
|            | Length       | Height | Width folded | Width race up |
| LSMT3      | 1245         | 895    | 850          | 1300          |
| LSMT4      | 1595         | 895    | 850          | 1300          |
| LSMT6      | 2295         | 895    | 850          | 1300          |