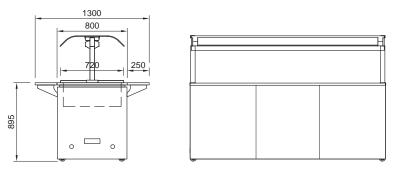

LSRF comes with Cossiga condensate waste bucket.

An electric evaporator pan is available as an accessory. Allow for additional 10amp power socket.

| UNIT SIZES |              |        |              |               |
|------------|--------------|--------|--------------|---------------|
| Model      | Overall size |        |              |               |
|            | Length       | Height | Width folded | Width race up |
| LSMT3      | 1245         | 895    | 850          | 1300          |
| LSMT4      | 1595         | 895    | 850          | 1300          |
| LSMT6      | 2295         | 895    | 850          | 1300          |