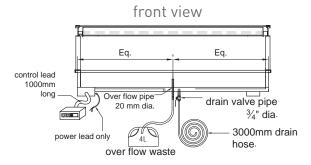

cossiga

Mobile Trolley LSBM

As the LSBM trolley is mobile, you will need to consider how the units are filled and drained with water.

If you wish to run the unit dry Cossiga at time of commissioning will by-pass the float switch which activates the elements.

Cossiga will supply a 3000mm drain hose with LSBM units for ease of draining and a hose pipe to cossiga overflow waste bucket.

LSBM comes with lead only - plug supplied and fitted by others. Be cautious with power supply around wet areas.

LSBM drainage detail