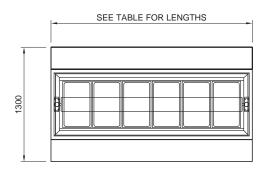

LSRF comes with Cossiga condensate waste bucket.

An electric evaporator pan is available as an accessory. Allow for additional 10amp power socket.

| UNIT SIZES |              |        |              |               |
|------------|--------------|--------|--------------|---------------|
| Model      | Overall size |        |              |               |
|            | Length       | Height | Width folded | Width race up |
| LSMT3      | 1245         | 895    | 850          | 1300          |
| LSMT4      | 1595         | 895    | 850          | 1300          |
| LSMT6      | 2295         | 895    | 850          | 1300          |