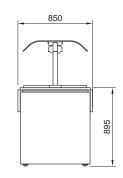

LSRF comes with Cossiga condensate waste bucket.

An electric evaporator pan is available as an accessory. Allow for additional 10amp power socket.

| UNIT SIZES |              |        |              |               |
|------------|--------------|--------|--------------|---------------|
| Model      | Overall size |        |              |               |
|            | Length       | Height | Width folded | Width race up |
| LSMT3      | 1245         | 895    | 850          | 1300          |
| LSMT4      | 1595         | 895    | 850          | 1300          |
| LSMT6      | 2295         | 895    | 850          | 1300          |