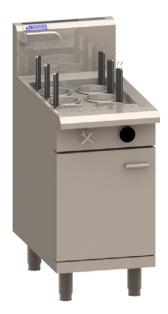

# NC 450mm Noodle Cookers

# ASIAN SERIES

- Ideal for high volumes of noodles/vegetables/pasta
- Adjustable thermostat accurately controls water temp
- Includes pilot, FFD, piezo and high temp cutout
- Water purifying overflow system
- Marine grade 316 stainless steel tank
- 35 litre tank capacity
- Cabinet design with convenient front panel controls
- Supplied with 6 pasta baskets
- Modular Professional series design
- 15 month 'Platinum Warranty'
- Easy to clean and service

#### Noodle Cooker

- 63 mj jet burner with pilot, FFD and piezo ignition
- Adjustable thermostat accurately controls water temp
- Water purifying overflow system to remove excess starch
- High temperature cut-out safety mechanism
- Marine grade 1.5mm 316 stainless steel tank
- 35 litre tank capacity
- Tank filter insert 0.9mm 304 stainless steel
- Drain back basket stand 1.2mm 304 stainless steel
- Rear laundry arm with controls located on front panel
- Includes 6 baskets 0.7mm 304 perforated stainless steel
- Safety release tank drainage valve at bottom of unit

#### **Overall Construction**

- Heavy duty construction
- Constructed 0.9mm 304 stainless steel door
- Fiberfrax Durablanket insulation on both sides of tank
- Welded 1.2mm 304 stainless steel front hob
- Front and side panels 0.9mm 304 stainless steel
- Splashback 1.2 mm 304 stainless steel
- Includes rear castors and stainless steel legs (front)