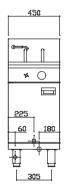

#### **Dimensions**

- 450mm x 800mm x 1100mm H
- Working height 900mm
- Weight 74kg
- Packed dimensions 640mm x 860mm x 1260mm H
- Packed weight 94kg

## Connections

- Gas 3/4" BSP male
- Gas 180mm from right, 70mm from rear, 150mm from floor
- Supplied with gas regulator (specify Nat or LP on order)
- Water inlet 1/2" copper tube
- Water 60mm from left, 70 mm from rear, 80mm from floor
- Drain 1" BSP male
- Drain 225mm from left, 210mm from front, 220mm floor