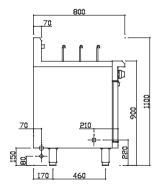

#### **Dimensions**

- 450mm x 800mm x 1100mm H
- Working height 900mm
- Weight 74kg
- Packed dimensions 640mm x 860mm x 1260mm H
- Packed weight 94kg

## Connections

- Gas 3/4" BSP male
- Gas 180mm from right, 70mm from rear, 150mm from floor
- Supplied with gas regulator (specify Nat or LP on order)
- Water inlet 1/2" copper tube
- Water 60mm from left, 70 mm from rear, 80mm from floor
- Drain 1" BSP male
- Drain 225mm from left, 210mm from front, 220mm floor