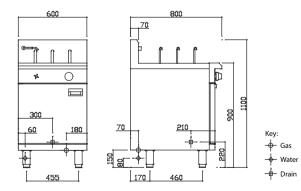

#### **Dimensions**

- 600mm x 800mm x 1100mm H
- Working height 900mm
- Weight 84kg
- Packed dimensions 640mm x 860mm x 1260mm H
- Packed weight 104kg

#### Connections

- Gas 3/4" BSP male
- Gas 180mm from right, 70mm from rear, 150mm from floor
- Supplied with gas regulator (specify Nat or LP on order)
- Water inlet 1/2" copper tube
- Water 60mm from left, 70 mm from rear, 80mm from floor
- Drain 1" BSP male
- Drain 300mm from left, 210mm from front, 220mm floor