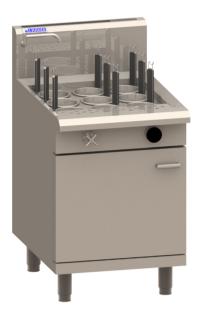

# NC 600mm Noodle Cookers

### ASIAN SERIES

- Ideal for high volumes of noodles/vegetables/pasta
- Adjustable thermostat accurately controls water temp
- Includes pilot, FFD, piezo and high temp cutout
- Water purifying overflow system
- Marine grade 316 stainless steel tank
- 50 litre tank capacity
- Cabinet design with convenient front panel controls
- Supplied with 9 pasta baskets
- Modular Professional series design
- 15 month 'Platinum Warranty'
- Easy to clean and service

#### Noodle Cooker

- 78 mj jet burner with pilot, FFD and piezo ignition
- Adjustable thermostat accurately controls water temp
- Water purifying overflow system to remove excess starch
- High temperature cut-out safety mechanism
- Marine grade 1.5mm 316 stainless steel tank
- 50 litre tank capacity
- Tank filter insert 0.9mm 304 stainless steel
- Drain back basket stand 1.2mm 304 stainless steel
- Rear laundry arm with controls located on front panel
- Includes 9 baskets 0.7mm 304 perforated stainless steel
- Safety release tank drainage valve at bottom of unit