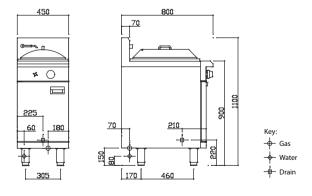

#### **Dimensions**

- 450mm x 800mm x 1100mm H
- Working height 900mm
- Weight 76kg
- Packed dimensions 640mm x 860mm x 1260mm H
- Packed weight 96kg

#### **Connections**

- Gas 3/4" BSP male
- Gas 180mm from right, 70mm from rear, 150mm from floor
- Supplied with gas regulator (specify Nat or LP on order)
- Water inlet 1/2" copper tube
- Water 60mm from left, 70 mm from rear, 80mm from floor
- Drain 1" BSP male
- Drain 225mm from left, 210mm from front, 220mm floor