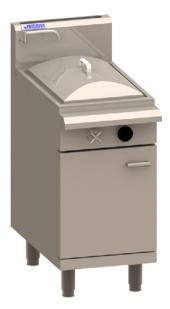

# RC 450mm Rice Roll Steamers

## ASIAN SERIES

- Ideal for cooking 'cheong fun' & other steaming
- Set thermostat to highest setting for max steam output
- Includes pilot, FFD, piezo and high temp cutout
- Marine grade 316 stainless steel tank
- 35 litre tank capacity
- Water purifying overflow system
- Cabinet design with convenient front panel controls
- Supplied with steam plate and lid
- 15 month 'Platinum Warranty'
- Easy to clean and service

#### **Rice Roll Steamers**

- 63 mj jet burner with pilot, FFD and piezo ignition
- Adjustable thermostat accurately controls water temp
- Water purifying overflow system
- High temperature cut-out safety mechanism
- Marine grade 1.5mm 316 stainless steel tank
- 35 litre tank capacity
- 0.9mm 304 stainless steel lid
- 3mm Aluminium perforated steam plate
- Tank filter insert 0.9mm 304 stainless steel
- Drain back basket stand 1.2mm 304 stainless steel
- Rear laundry arm with controls located on front panel
- Safety release tank drainage valve at bottom of unit