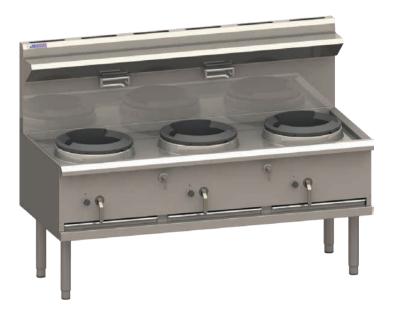

## **ASIAN**

- Space saving 800mm depth
- 325mm wok ring suitable for standard sized woks
- Chimney burners ideal for high heat/fast stir frying
- Uses up to 90% less water than Traditional Woks
- Air gap design eliminates need for water cooling
- Machine pressed deck to prevent grime catchment
- Concealed ring lip prevents water from entering air gap
- Folding laundry arm for flexible usage positions
- Modular design to suit multiple WX wok units
- Optional Duckbill Burners no additional cost
- 15 month 'Platinum Warranty'

### **Compact Wok**

- 115 mj 24 jet chimney burners with pilot & FFD
- 325mm diameter standard size cast-iron wok ring
- Air gap cooling system
- Quarter turn water control lever
- Folding rear laundry arm with front panel controls
- Front gutter design for easier cleaning
- Internal front heat shield panel
- Supplied with waste strainer
- Zinc-aluminium Alloy burner handles

#### **Overall Construction**

- Heavy duty construction
- Full skirt, enamelled cast-iron rings
- 1.5mm 304 stainless steel one-piece pressed deck
- 0.9mm 304 stainless steel condiment shelf
- Splashback 1.2 mm stainless steel
- Front cover and hob 1.2mm stainless steel
- Side panels 0.9mm stainless steel
- Undertrays 0.7mm stainless steel
- Stainless steel legs with 55mm height adjustment range