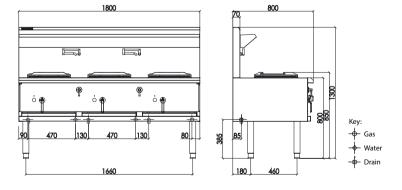

### **Dimensions**

- 1800mm x 800mm x 1300mm H
- Working height 800mm
- Weight 240kg
- Packed dimensions 1850mm x 900mm x 1470mm H
- Packed weight 280kg

## Connections

- Gas 3/4" BSP male
- Gas 90mm from left, 85mm from rear, 385m to floor
- Supplied with gas regulator (specify Nat or LP on order)
- Water inlet 1/2" copper tube
- Water 560mm from left, 85mm to rear, 385mm to floor
- Drain 1/1/4" BSP male
- Drain 80mm from right, 85mm from rear, 385mm to floor