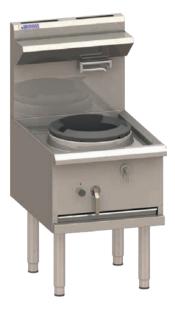

# **Technical Specifications for WX-1C**

- Space saving 800mm depth
- 325mm wok ring suitable for standard sized woks
- Chimney burners ideal for high heat/fast stir frying
- Uses up to 90% less water than Traditional Woks
- Air gap design eliminates need for water cooling
- Machine pressed deck to prevent grime catchment
- Concealed ring lip prevents water from entering air gap
- Folding laundry arm for flexible usage positions
- Modular design to suit multiple WX wok units
- Optional Duckbill Burners no additional cost
- 15 month 'Platinum Warranty'

## **Compact Wok**

- 115 mj 24 jet chimney burners with pilot & FFD
- 325mm diameter standard size cast-iron wok ring
- Air gap cooling system
- Quarter turn water control lever
- Folding rear laundry arm with front panel controls
- Front gutter design for easier cleaning
- Internal front heat shield panel
- Supplied with waste strainer
- Zinc-aluminium Alloy burner handles

#### **Overall Construction**

- Heavy duty construction
- Full skirt, enamelled cast-iron rings
- 1.5mm 304 stainless steel one-piece pressed deck
- 0.9mm 304 stainless steel condiment shelf
- Splashback 1.2 mm stainless steel
- Front cover and hob 1.2mm stainless steel
- Side panels 0.9mm stainless steel
- Undertrays 0.7mm stainless steel
- Stainless steel legs with 55mm height adjustment range