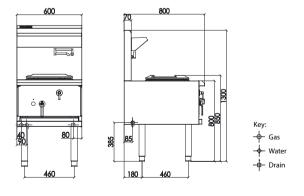

### **Dimensions**

- 600mm x 800mm x 1300mm H
- Working height 800mm
- Weight 85kg
- Packed dimensions 650mm x 900mm x 1470mm H
- Packed weight 110kg

## Connections

- Gas 3/4" BSP male
- Gas 90mm from left, 85mm from rear, 385m to floor
- Supplied with gas regulator (specify Nat or LP on order)
- Water inlet 1/2" copper tube
- Water 560mm from left, 85mm to rear, 385mm to floor
- Drain 1/1/4" BSP male
- Drain 80mm from right, 85mm from rear, 385mm to floor