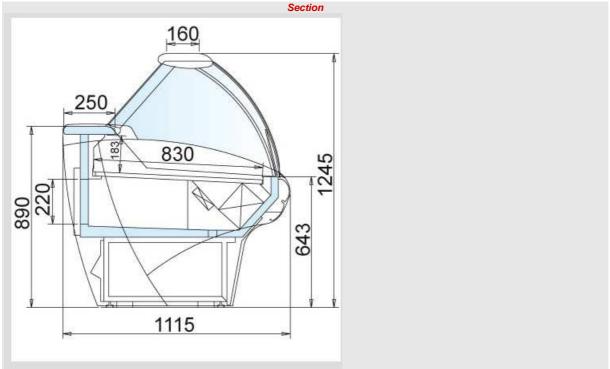

## Models:

MARTE FISH TROPICAL CPR – MARTE SELF SERVICE CPR – MARTE VENTILATED CPR TROPICAL