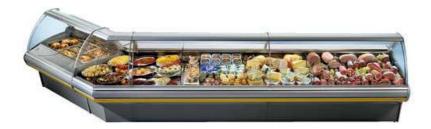

## **MARTE**

Marte cabinets have a modern design with tempered curved lift-up glass for easy cleaning. Internal lightning gives a perfect visibility of the displayed products. e range of this serve-over counter is completed by the "Fish" version, equipped with holed display surfaces with collection trays and internal basin in stainless steel AISI 316.

TROPICALIZED Refrigerated display case with ventilated air circulation designed for the display and sale of meat, deli, cheese and prepared meals. Marte cabinets have a modern design with tempered curved lift-up glass for easy cleaning. Internal lightning gives a perfect visibility of the displayed products. The Refrigerated under-storage is a standard feature on the whole Marte range of cases.