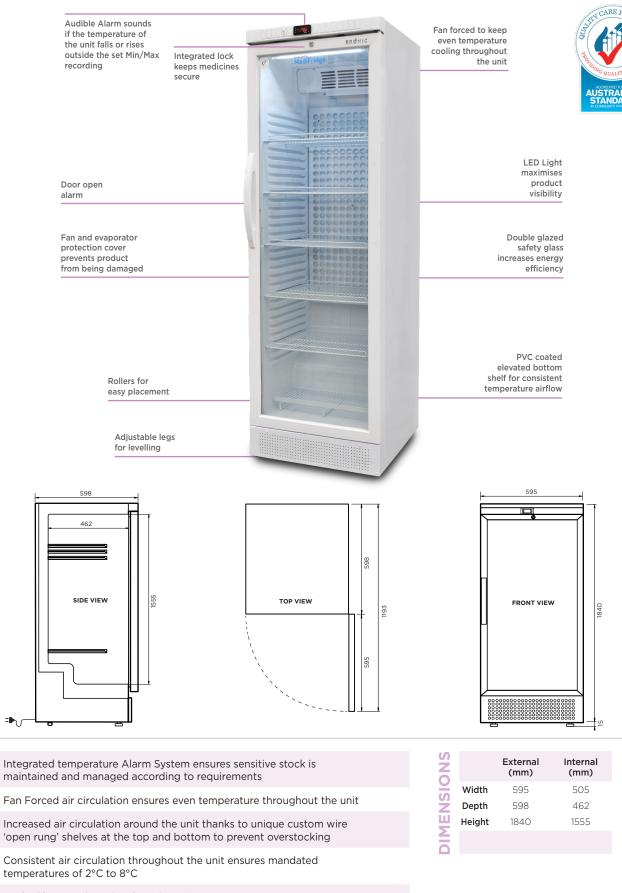

## MED0374GD | Bromic MediFridge™ Display Chiller 374L

Backed by Bromic national services & warranty

BROMIC Pty Ltd reserve the right to alter specifications without notice

FEATURES

**₽**\_\_\_\_\_

## MED0374GD | Bromic MediFridge™ Display Chiller 374L

**SPECIFICATIONS** 

| Part Number       | 3736218                                                                                                        | External (mm) Internal (mi     |
|-------------------|----------------------------------------------------------------------------------------------------------------|--------------------------------|
| Capacity          | 372L                                                                                                           | Width 595 505                  |
| Weight            | 81kg                                                                                                           | <b>Depth</b> 598 462           |
| Air Circulation   | Fan-Forced                                                                                                     | Height 1840 1555               |
| Climate Class     | 4                                                                                                              |                                |
| Temperature       | Range                                                                                                          | +2°C to 8°C                    |
|                   | Min/Max Temp Recorder                                                                                          | Yes                            |
|                   | Display                                                                                                        | Digital                        |
| Exterior          | Material                                                                                                       | Powder Coated Sheet Metal      |
| Door              | Solid or Glass                                                                                                 | Low-E Glass + Argon Gas        |
|                   | Shape                                                                                                          | Flat                           |
|                   | Self-Closing                                                                                                   | Yes                            |
|                   | Door Lock                                                                                                      | Yes                            |
|                   | Door Switch                                                                                                    | Yes                            |
|                   | Door Swing Dimension                                                                                           | 595mm                          |
|                   | Total Depth of Door Open                                                                                       | 1193mm                         |
| Shelves           | No. of Shelves                                                                                                 | 6 (5 full size, 1 floor shelf) |
|                   | Style of Shelves                                                                                               | Open rung shelf                |
|                   | Shelves Dimensions                                                                                             | 500 x 400mm                    |
|                   | Adjustable                                                                                                     | Yes                            |
|                   | Capacity                                                                                                       | 20kg                           |
| Electrical        | Voltage                                                                                                        | 240V                           |
|                   | Frequency                                                                                                      | 50Hz                           |
|                   | Input Power                                                                                                    | 350W                           |
|                   | Current                                                                                                        | 2.7A                           |
|                   | Power Consumption                                                                                              | 2.37kWh/24hr                   |
| Compressor        | Refrigerant                                                                                                    | R134a                          |
|                   | Charge                                                                                                         | 200g                           |
| Alarms            | Temperature                                                                                                    | Yes                            |
|                   | Audible                                                                                                        | Yes                            |
| Internal Lighting | LED Internal Light                                                                                             | Yes                            |
| Defrost           | Manual/Automatic                                                                                               | Automatic                      |
|                   | Type of Defrost System                                                                                         | OFF Cycle                      |
|                   | Туре                                                                                                           | 3-pin AU plug                  |
| Plug              | Rated Current                                                                                                  | 10A                            |
|                   | Plug Location                                                                                                  | Rear, bottom left              |
| Insulation Type   | Cyclopentane                                                                                                   |                                |
| Feet/Wheels       | 2 rollers at rear, 2 feet at front                                                                             |                                |
| Approvals         | Quality Care Pharmacy Program Compliance - Cold Chain Testing (QCPP),<br>MEPS, The Pharmacy Guild of Australia |                                |
| Warranty          | 2 year warranty                                                                                                |                                |
| Data Logger       | Available, part #350700050                                                                                     |                                |