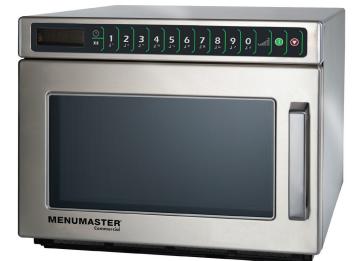

# **MENUMASTER®**

Menumaster heavy duty microwave ovens are speedy and distribute heat evenly. 100 memory programs, these ovens are recommended for more than 200 uses per day and are perfect for any busy foodservice outlet and can be depended on day in, day out for years to come.

The DEC18E has 1800 watts of cooking power with more throughout. Constructed to withstand thousands of hours of operation. 100 program menu settings and 4 stages of cooking for simplified programming and consistent, fast cooking.

## DEC18E

HEAVY DUTY COMMERCIAL MICROWAVE OVEN 200+ USES PER DAY

| DIMENSIONS                                 |                                             |
|--------------------------------------------|---------------------------------------------|
| External dimensions: 425W x 578D x 343H mm |                                             |
| Internal cavity: 330W x 305D x 171H mm     |                                             |
| POWER SUPPLY                               |                                             |
| 240V 50Hz 15A single phase                 |                                             |
| TECHNICAL DATA                             |                                             |
| Power output:                              | 1800 watts                                  |
| Internal cavity volume:                    | 17 litres                                   |
| External cabinet finish:                   | Stainless steel                             |
| Internal cavity finish:                    | Stainless steel with sealed-in ceramic base |
| Memory programs:                           | 100                                         |
| Power levels:                              | 11                                          |
| Product weight:                            | 30kg                                        |
| Shipping weight                            | 33kg                                        |
| Magnetrons:                                | 2                                           |