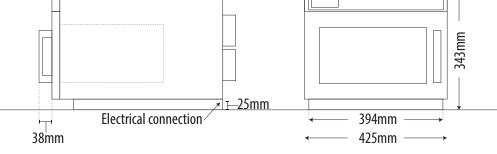

## DEC18E

HEAVY DUTY COMMERCIAL MICROWAVE OVEN 200+ USES PER DAY

| DIMENSIONS                                 |                                             |
|--------------------------------------------|---------------------------------------------|
| External dimensions: 425W x 578D x 343H mm |                                             |
| Internal cavity: 330W x 305D x 171H mm     |                                             |
| POWER SUPPLY                               |                                             |
| 240V 50Hz 15A single phase                 |                                             |
| TECHNICAL DATA                             |                                             |
| Power output:                              | 1800 watts                                  |
| Internal cavity volume:                    | 17 litres                                   |
| External cabinet finish:                   | Stainless steel                             |
| Internal cavity finish:                    | Stainless steel with sealed-in ceramic base |
| Memory programs:                           | 100                                         |
| Power levels:                              | 11                                          |
| Product weight:                            | 30kg                                        |
| Shipping weight                            | 33kg                                        |
| Magnetrons:                                | 2                                           |