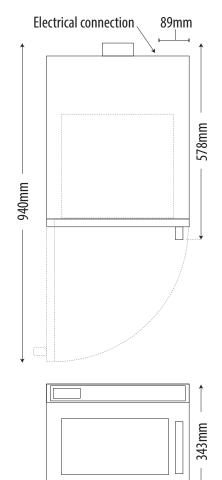

## DEC18E

HEAVY DUTY COMMERCIAL MICROWAVE OVEN 200+ USES PER DAY

| DIMENSIONS                                 |                                             |
|--------------------------------------------|---------------------------------------------|
| External dimensions: 425W x 578D x 343H mm |                                             |
| Internal cavity: 330W x 305D x 171H mm     |                                             |
| POWER SUPPLY                               |                                             |
| 240V 50Hz 15A single phase                 |                                             |
| TECHNICAL DATA                             |                                             |
| Power output:                              | 1800 watts                                  |
| Internal cavity volume:                    | 17 litres                                   |
| External cabinet finish:                   | Stainless steel                             |
| Internal cavity finish:                    | Stainless steel with sealed-in ceramic base |
| Memory programs:                           | 100                                         |
| Power levels:                              | 11                                          |
| Product weight:                            | 30kg                                        |
| Shipping weight                            | 33kg                                        |
| Magnetrons:                                | 2                                           |