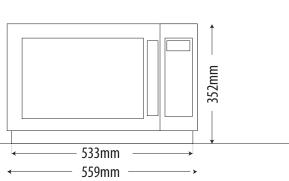

#### **DIMENSIONS**

External dimensions: 559W x 483D x 352H mm

Internal cavity: 368W x 381D x 216H mm

SPECIFICATIONS ARE SUBJECT TO CHANGE WITHOUT NOTICE.