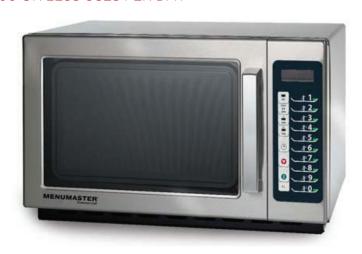

# **MENUMASTER®**

## RCS511TS

LIGHT DUTY COMMERCIAL MICROWAVE OVEN 100 OR LESS USES PER DAY

Light Duty Microwaves are ideal for light volume sites recommended for 100 or less uses per day. These dependable ovens are easy to use and are the perfect replacement for domestic ovens in any foodservice operation.

The RCS511TS is a commercial microwave for light duty food service.100 programmable menu settings and a 4 stage cooking option.

102mm