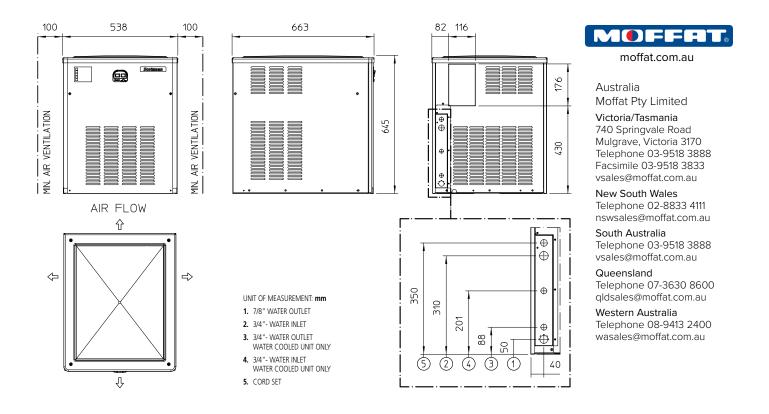

#### Dimensions

| Width:         | 538mm |
|----------------|-------|
| Depth:         | 663mm |
| Height:        | 645mm |
| Nett weight:   | 78kg  |
| Packed weight: | 87kg  |

### Installation distance from wall

Rear 100mm Side 100mm Operating requirement air temperature 10-43°C

#### Water connection requirements

Inlet connection: R ¼" Cold water: 5-38°C Pressure: 100-500kPa Water outlet connection: Ø%

Models and specifications are subject to change without notice. This spec sheet is meant for commercial purpose only. For technical documentation please refer to our service manuals.