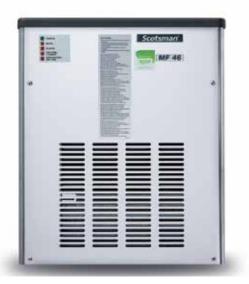

## MFN Series Modular Nugget Ice makers – up to 265kg MFN S 46 AS Nugget ice – 1g – Ø11mm x H 13mm

Nugget ice 1g –Ø11mm x H 13mm

Note: Ice production rate is measured with the water temperature at 10°C and an ambient temperature of 21°C.

# MFN Series Modular Nugget Ice makers – up to 265kg MFN S 46 AS

- Maximum production rate 265kg/day
- Head only ice maker: requires a separate storage bin to store the ice produced
- Agion Technology resists the growth of microbes and the development of unpleasant odours
- Air cooled version
- Hermetic compressor
- Stainless steel auger and freezing cylinder (evaporator)
- Plug-and-work technology
- Water in / ice out concept limits excess energy, water and time wastage
- Simple, reliable electromechanic controls
- External indicator lights to show operation status and maintenance alert
- Double protection electronic rotation sensor & drive coupling

- Low-water sensor protection
- Stainless steel finish, top cover in PS plastic with removable panels for ease of maintenance
- Includes removable air filter, water and drain hose