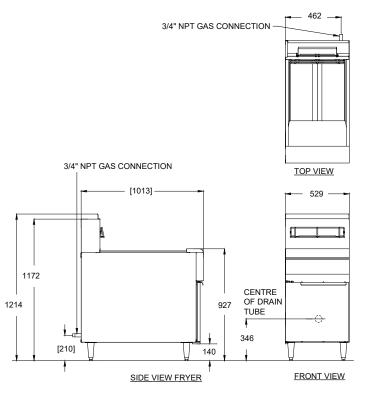

#### DIMENSIONS

External: 529W x 1013D x 1214H mm

Clearance: Sides and rear 152mm, Front 610mm (from combustible walls)

#### Net Weight: 113kg

**TECHNICAL DATA** 

Gas Type: Natural or Propane

Total Output: 158MJ

Gas Connection: 3/4"

Drain Height: 291mm