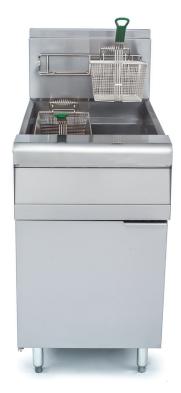

# MASTER JET GAS FRYER - 40 LITRE CHICKEN & FISH

Specifically designed for high production of chicken, fish and other breaded products, the MJCF has a maximum 40 litres shortening capacity. The frying area is 457mm x 483mm.

#### **STANDARD FEATURES**

- Open-pot design, no tubes, easy to clean
- 40 litre capacity
- Deep cold zone, 32 mm IPS ball-type drain valve
- Twin-size baskets 152mm x 222mm x 425mm
- Rounded corners for easy-to-clean "Euro" look
- Master Jet burner, requires no cleaning or adjusting air shutters
- Durable centerline thermostat, 1° anticipating action
- Covers