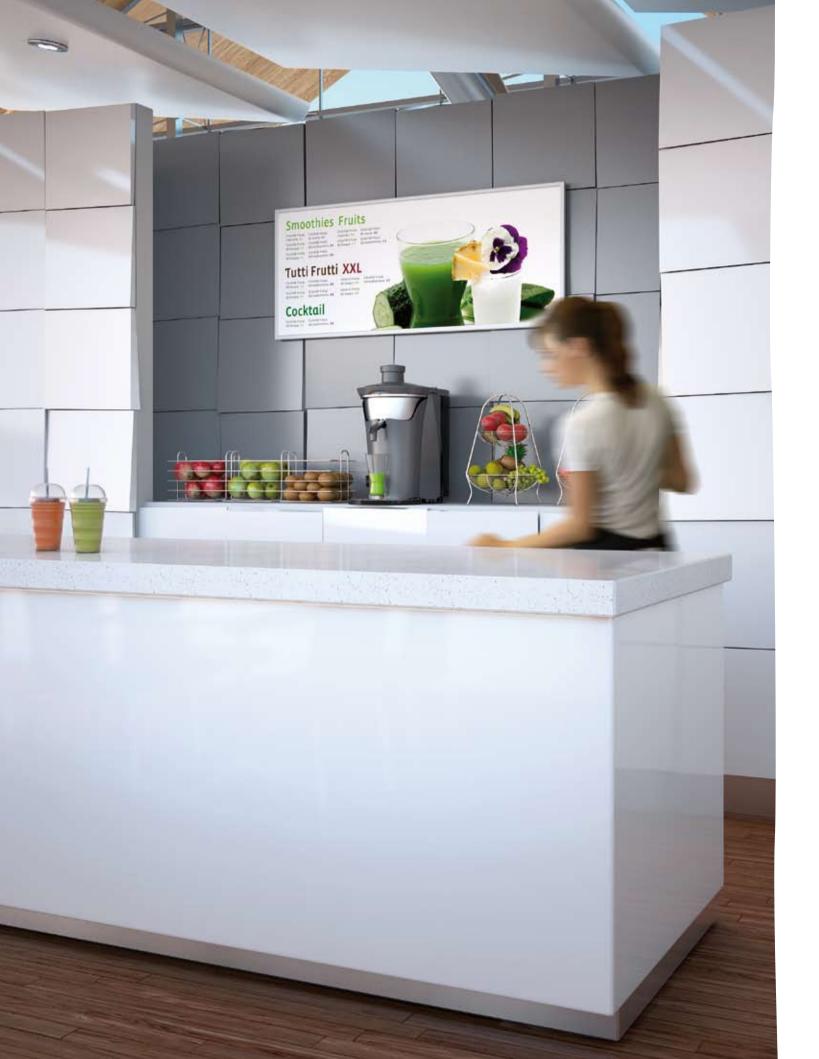

In addition to its state-of-the-art, elegant and modern image, Multifruit Speed Control is designed to make your life easier by saving time, work and raw material.

MULTIFRUIT BLACK

MULTIFRUIT SILVER

Perfect for juice bars, "healthy food" restaurants, pubs, cocktail bars... and for all those locations which wish to provide high-quality, tasty natural juices.