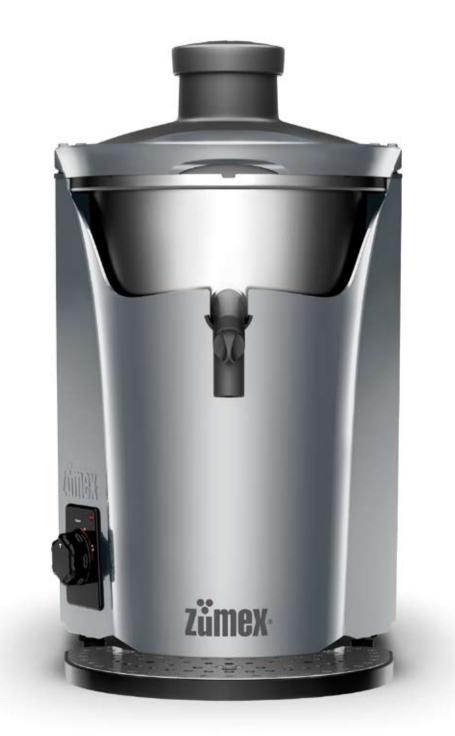

In addition to its state-of-the-art, elegant and modern image, Multifruit Speed Control is designed to make your life easier by saving time, work and raw material.

MULTIFRUIT BLACK

MULTIFRUIT SILVER

Perfect for juice bars, "healthy food" restaurants, pubs, cocktail bars... and for all those locations which wish to provide high-quality, tasty natural juices.

2 position selector: Soft Fruit. Hard vegetables.

Non-drip faucet.

Broad inlet mouth (75 mm).

- Speed: Dimensions: Net weight: Nominal power: Anti-humidity protection: Sound pressure level: Safety:
- 3500 / 4500 r.p.m. 51.3 x 49.3 x 29.3 cm 15 kg 700 W - 870 W IPX2 Lower than 70 db (A) Dual safety microswitch on handle and recipient. Magnetic detector on waste bowl. Thermal protection.