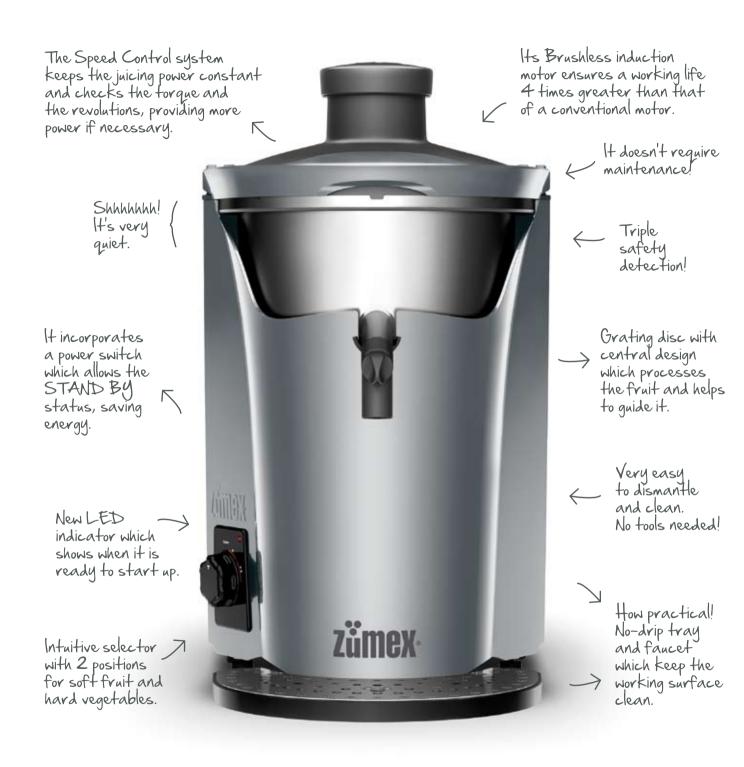

## INTELLIGENT, EFFICIENT, FUNCTIONAL, SAFE, INTUITIVE... WE'VE RUN OUT OF ADJECTIVES!

As we have put all our experience, knowledge and technology into designing the most advanced juicer on the market, we were never going to be lost for words in describing it. Its Speed Control, its Brushless induction motor and its triple safety system are just some examples which demonstrate that intelligence can be designed.

THOSE LITTLE BIG DETAILS...

For the first time a rear power switch has been incorporated to allow STAND BY status, thereby saving energy. Its intelligent selector, unique in the market, adapts the power to the type of fruit or vegetable.

2 position selector: Soft Fruit. Hard vegetables.

Non-drip faucet.

Broad inlet mouth (75 mm).

- Speed: Dimensions: Net weight: Nominal power: Anti-humidity protection: Sound pressure level: Safety:
- 3500 / 4500 r.p.m. 51.3 x 49.3 x 29.3 cm 15 kg 700 W - 870 W IPX2 Lower than 70 db (A) Dual safety microswitch on handle and recipient. Magnetic detector on waste bowl. Thermal protection.

SILENT-BLOCK System. Anti-vibration.