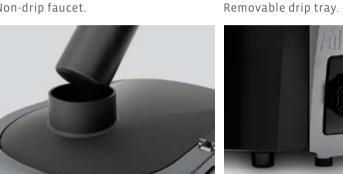

2 position selector: Soft Fruit. Hard vegetables.

Non-drip faucet.

Broad inlet mouth (75 mm).

- Speed: Dimensions: Net weight: Nominal power: Anti-humidity protection: Sound pressure level: Safety:
- 3500 / 4500 r.p.m. 51.3 x 49.3 x 29.3 cm 15 kg 700 W - 870 W IPX2 Lower than 70 db (A) Dual safety microswitch on handle and recipient. Magnetic detector on waste bowl. Thermal protection.

SILENT-BLOCK System. Anti-vibration.