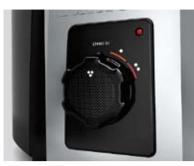

THOSE LITTLE BIG DETAILS...

For the first time a rear power switch has been incorporated to allow STAND BY status, thereby saving energy. Its intelligent selector, unique in the market, adapts the power to the type of fruit or vegetable.

2 position selector: Soft Fruit. Hard vegetables.

Non-drip faucet.

Broad inlet mouth (75 mm).

- Speed: Dimensions: Net weight: Nominal power: Anti-humidity protection: Sound pressure level: Safety:
- 3500 / 4500 r.p.m. 51.3 x 49.3 x 29.3 cm 15 kg 700 W - 870 W IPX2 Lower than 70 db (A) Dual safety microswitch on handle and recipient. Magnetic detector on waste bowl. Thermal protection.