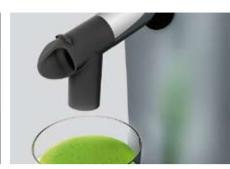

2 position selector: Soft Fruit. Hard vegetables.

Non-drip faucet.

Broad inlet mouth (75 mm).

- Speed: Dimensions: Net weight: Nominal power: Anti-humidity protection: Sound pressure level: Safety:
- 3500 / 4500 r.p.m. 51.3 x 49.3 x 29.3 cm 15 kg 700 W - 870 W IPX2 Lower than 70 db (A) Dual safety microswitch on handle and recipient. Magnetic detector on waste bowl. Thermal protection.