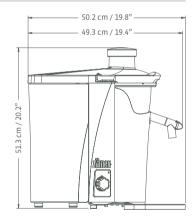

2 position selector: Soft Fruit. Hard vegetables.

Non-drip faucet.

Broad inlet mouth (75 mm).

- Speed: Dimensions: Net weight: Nominal power: Anti-humidity protection: Sound pressure level: Safety:
- 3500 / 4500 r.p.m. 51.3 x 49.3 x 29.3 cm 15 kg 700 W - 870 W IPX2 Lower than 70 db (A) Dual safety microswitch on handle and recipient. Magnetic detector on waste bowl. Thermal protection.