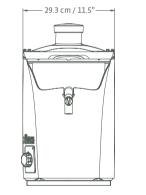

2 position selector: Soft Fruit. Hard vegetables.

Non-drip faucet.

Broad inlet mouth (75 mm).

- Speed: Dimensions: Net weight: Nominal power: Anti-humidity protection: Sound pressure level: Safety:
- 3500 / 4500 r.p.m. 51.3 x 49.3 x 29.3 cm 15 kg 700 W - 870 W IPX2 Lower than 70 db (A) Dual safety microswitch on handle and recipient. Magnetic detector on waste bowl. Thermal protection.