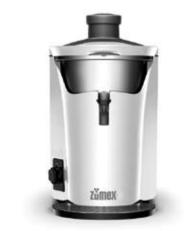

# MULTIFRUIT SPEED CONTROL

Multifruit Speed Control is the perfect juicer for extracting the greatest amount of juice possible out of any type of fruit and vegetable. From apples, kiwi fruit or pineapples to carrots or celery, for instance.

In addition to its state-of-the-art, elegant and modern image, Multifruit Speed Control is designed to make your life easier by saving time, work and raw material.

MULTIFRUIT BLACK

MULTIFRUIT SILVER

Perfect for juice bars, "healthy food" restaurants, pubs, cocktail bars... and for all those locations which wish to provide high-quality, tasty natural juices.