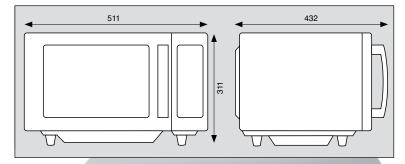

## **Specifications**

**Power Output:** ...... 1000watts (IEC705)

Capacity: ......23 Litres

Internal Dimensions: ..... 327w x 200h x 346d External Dimensions: .... 511w x 311h x 432d

Power Supply Required: 10amp single phase (230-240V/50Hz)