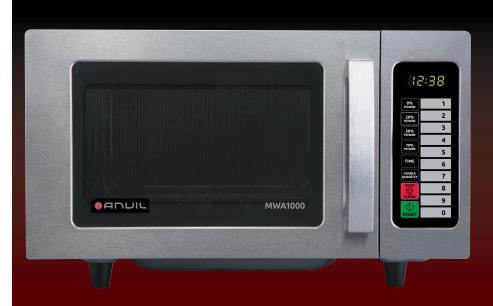

## MWA1000 – Commercial Microwave Oven

An essential part of any kitchen, the Anvil MWA1000 offers professional catering outlets a fast solution for heating food. Robust full stainless steel interior & exterior construction with fully customisable touch pad featuring 100 preset programs.

## **Features**

- High Power 1000watt output
- Motorised Stirrer Fan for even heating
- Easy clean sealed in Ceramic Base
- Variable Power Output to suit delicate menu items
- Dual Interlock Door Safety Switching