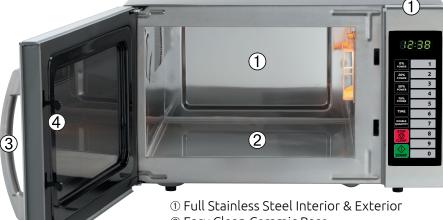

Power Consumption:.....1550watts Input Current: ......6.7 amps Weight: .....14.7kg

Warranty: ......1 Year Parts & Labour

- ② Easy Clean Ceramic Base
- ③ Grab & Go Handle
- Dual Interlock Door Safety Switching