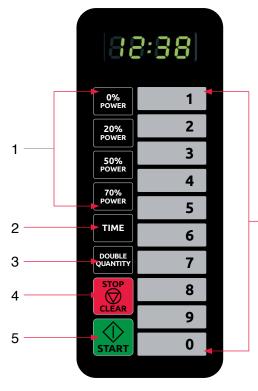

- 1. **POWER** Used to set power level.
- 2. **TIME** Used to set the heating time.
- DOUBLE QUANTITY Used to extend the preset programmed heating time for double portions.
- 4. **STOP/CLEAR** Used to stop and reset the oven.
- 5. **START** Used to start the oven.
- 6. NUMBER PAD