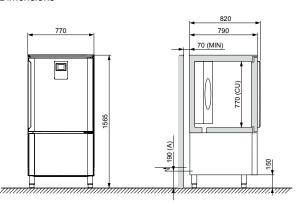

## Technical data

| Tray capacity                                       | 9 x 1/1GN trays                       |
|-----------------------------------------------------|---------------------------------------|
| Tray clearance                                      | 70mm                                  |
| External dimensions                                 | W 770mm x D 790mm x H 1565mm          |
| Load capacity                                       | 45kg*                                 |
| Electrical connections                              | 1P+N+E, 230-240V, 50/60Hz, 15A, 2.3kW |
| Nett weight                                         | 150kg                                 |
| Air-cooled condensing unit - Refrigerant type R452A |                                       |
| Ambient temperature requirement +15°C — +32°C       |                                       |

### Dimensions

(M1) MX45ATS (A) Electrical supply (CU) Useful (MIN) Minimum

| Australia<br>moffat.com.au                           | New Zealand<br>moffat.co.nz                          |
|------------------------------------------------------|------------------------------------------------------|
| Moffat Pty Limited<br>740 Springvale Road            | Moffat Limited 45 Illinois Drive                     |
| Mulgrave                                             | Izone Business Hub                                   |
| Victoria 3170<br>Australia                           | Rolleston 7675<br>New Zealand                        |
| Telephone +613-9518 3888<br>Facsimile +613-9518 3833 | Telephone +64 3-983 6600<br>Facsimile +64 3-983 6660 |
| vsales@moffat.com.au                                 | sales@moffat.co.nz                                   |

120 (A)

Disclaimer: All unit capacities are based on subjective testing. Moffat accepts no liability for production values. In line with policy to continually develop and improve its products, Moffat Limited reserves the right to change specifications and design without notice. © Copyright Moffat Ltd AN-FRI-S-1801