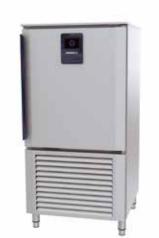

# MX45ATS Reach-in Blast Chiller / Freezer

### Standard Features

- Free standing unit on legs
- Ergonomic touch screen controls integrated into the door
- 5 function home screen
- Manual use Soft Chill, Hard Chill, Soft Freeze, Hard Freeze and Self Adaptive I-Chilling
- 99 program cycles
- Favourites key shortcuts to the last 9 programs used
- Pre-chilling cycle key to maximise efficiency
- Multi-point core temperature probe
- Timer mode or continuous run
- Integrated door latch to keep door open when not in use
- · Automatic fan stop when opening the door
- Operator selectable de-icing cycle
- External and internal finish made of 304 stainless steel
- Front frame with anti-condensation system
- Injected polyurethane foam insulation 60mm thick