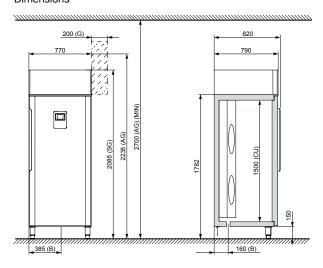

### Technical data

| Tray capacity                                       | 21 x 1/1GN trays                      |
|-----------------------------------------------------|---------------------------------------|
| Tray clearance                                      | 66mm                                  |
| External dimensions                                 | W 770mm x D 790mm x H 2235mm          |
| Load capacity                                       | 85kg*                                 |
| Electrical connections                              | 3P+N+E, 400-415V, 50/60Hz, 20A, 4.0kW |
| Nett weight                                         | 210kg                                 |
| Waste                                               | Provide for a water runoff with trap  |
| Air-cooled condensing unit - Refrigerant type R452A |                                       |
| Ambient temperature requirement +15°C — +32°C       |                                       |
|                                                     |                                       |

#### Dimensions

(A) Electrical supply(B) De-icing waste(CU) Useful(MIN) Minimum

| Australia<br>moffat.com.au | New Zealand<br>moffat.co.nz |
|----------------------------|-----------------------------|
| Moffat Pty Limited         | Moffat Limited              |
| 740 Springvale Road        | 45 Illinois Drive           |
| Mulgrave                   | Izone Business Hub          |
| Victoria 3170              | Rolleston 7675              |
| Australia                  | New Zealand                 |
| Telephone +613-9518 3888   | Telephone +64 3-983 6600    |