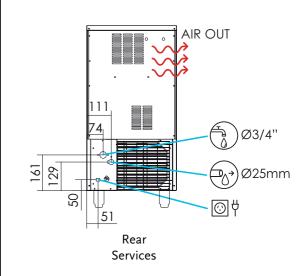

#### **Cabinet dimensions**

| Height     | 750mm*             |
|------------|--------------------|
| Width      | 405mm              |
| Depth      | 515mm              |
| Floor area | 0.21m <sup>2</sup> |
| Weight     | 40kg               |

## Ventilation recommendations

- 100mm behind the cabinet.
- 100mm above the cabinet.