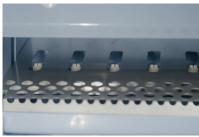

#### **Features**

- 30kg ice cube production in 24 hours.
- Produces pure and clear, solid ice cubes with no ridges or hollows.
- Perfectly separated and consistent in size.
- 15kg ice storage capacity.
- Easy access external operational switches.
- Strong solid AISI 304 stainless steel box-type frame. Easy servicing without disassembling the whole machine.
- Patented robust folding door with noise reduction system.
- Flexible nozzle spray system to reduce build up of limescale.
- Front and rear ventilation system allows machine to be built-in (ventilation clearances required).
- Cleaning switch allows circulation of water with descaling product (calklin or
- Tropical T Class compressors suitable for use in environments up to 43°C ambient.
- ITV designed motor pump, no seals to avoid deterioration.
- Designed to allow easy disassembly and servicing for minimal disruption.
- 2 year warranty.

### Ice cubes per cycle