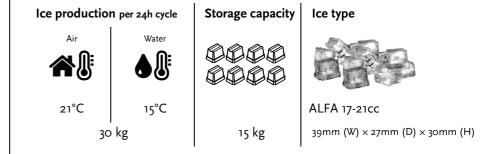

#### Ice production per 24 hour cycle (kg)

|                        |      | Water temperature |      |      |      |
|------------------------|------|-------------------|------|------|------|
|                        |      | 10°C              | 15°C | 21°C | 30°C |
| Ambient<br>temperature | 10°C | 32                | 32   | 28   | 23   |
|                        | 21°C | 30                | 30   | 26   | 21   |
|                        | 32°C | 27                | 27   | 23   | 18   |
|                        | 43°C | 21                | 20   | 16   | 11   |

#### Ice cube storage capacity

15kg

#### Ice cube dimensions

39mm (W) × 27mm (D) × 30mm (H)

MSS0032 Rev. 2.0 Nov. 2017

**SKOPE INDUSTRIES LIMITED** 

Email: enquiry@skope.co.nz Website: www.skope.co.nz