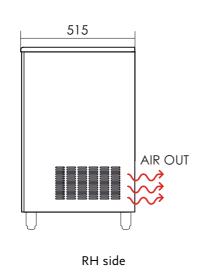

#### **Cabinet dimensions**

| Height     | 750mm*             |
|------------|--------------------|
| Width      | 405mm              |
| Depth      | 515mm              |
| Floor area | 0.21m <sup>2</sup> |
| Weight     | 40kg               |

## Ventilation recommendations

- 100mm behind the cabinet.
- 100mm above the cabinet.