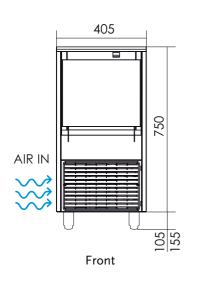

#### **Cabinet dimensions**

| Height     | 750mm*             |
|------------|--------------------|
| Width      | 405mm              |
| Depth      | 515mm              |
| Floor area | 0.21m <sup>2</sup> |
| Weight     | 40kg               |

## Ventilation recommendations

- 100mm behind the cabinet.
- 100mm above the cabinet.