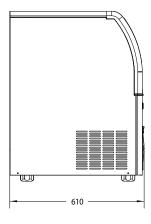

Dimensions

Width: 600mm Depth: 610mm

Height: 770mm (including legs)

Nett weight: 50kg Packed weight: 62kg