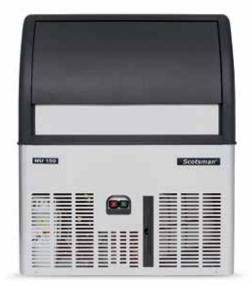

# NU Series Self Contained Dice Ice Machines – up to 68kg **NU 150 AS** Full dice cube 10g, 22mm x 22mm x 22mm

Full dice cube 10 g W 22 x D 22 x H 22 mm

Note: Ice production rate is measured with the water temperature at 10°C and an ambient temperature of 21°C.

- Up to 68kg daily production rate
- 20kg storage bin capacity
- Air cooled version
- Agion Technology resists the growth of microbes and the development of unpleasant odours
- Vertical evaporator spray-system technology
- Front-in and front-out air flow designed for placement in tight spaces
- Ergonomic access to ice with sliding disappearing door
- One touch cleaning for time and labour saving
- Resistant stainless steel exterior
- Easy access front condenser air filter
- Routine maintenance visible alarm light on front panel
- Includes removable air filter, ice scoop, water and drain hose

# NU Series Self Contained Dice Ice Machines – up to 68kg

# **NU 150 AS**