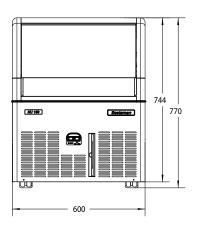

Dimensions

Width: 600mm Depth: 610mm

Height: 770mm (including legs)

Nett weight: 50kg Packed weight: 62kg