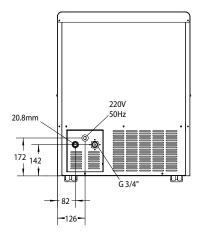

### Electrical rating

Air cooled version: 230-240V, 1P+N+E, 50Hz, 500W,

10A cordset supplied

No. Circuit wire: 3 Compressor: 990W Energy consumption: 10.8kW/hr

# Refrigerant type

R404a

Installation distance from wall Rear 100mm

Sides 100mm

Operating requirement air temperature 10-43°C

# Water connection requirements

Inlet connection: R ¾"
Cold water: 5-38°C
Pressure: 100-500kPa
Water outlet connection: Ø ¾"

Important Notice:

Models and specifications are subject to change without notice. This spec sheet is meant for commercial purpose only. For technical documentation please refer to our service manuals.