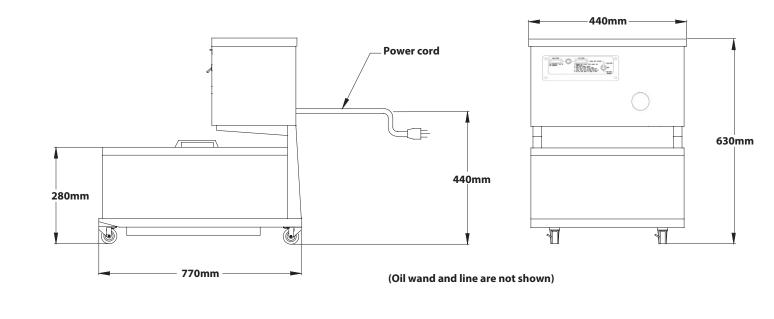

## ACCESSORIES

- Filter Paper (100 sheets) 8030170
- Filter Powder (sachets) 748928-S
- Filter Bag AF-BM36TW
- Filter Bag Frame Support AF-FRACEMW

| DIMENSIONS                                                          |
|---------------------------------------------------------------------|
| External: 437W x 770D x 630H mm                                     |
| Tank height (front): 280 mm                                         |
| Drain Height: 296mm                                                 |
| TECHNICAL DATA                                                      |
| Power Supply: 240VAC, 50Hz, 10A (supplied with 2m lead and plug)    |
| SHIPPING DIMENSIONS                                                 |
| External: 500W x 1040D x 750H mm                                    |
| Weight: 67.5kg                                                      |
| Weight: 67.5kg specifications are subject to change without notice. |