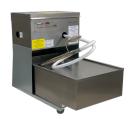

## PORTABLE FILTER - 40 LITRE

Specifically designed to filter oil from 40 litre Frymaster Fryers. Frymaster portable filters are easy to use and are specifically designed to preserve oil life by filtering out sediment and oil breakdown products, maximizing oil life and contributing to the consistent production of great tasting fried foods.

Designed to work with filter paper and/or filter powder to effectively filter 40 litres of oil in under ten minutes from start to finish. Nothing preserves oil life and ensures the quality of fried foods better than regular oil filtration. The by-products created by high-heat frying take a toll on oil life unless a daily system of filtration and cleaning removes them. Independent heat keeps the suction line open and oil free flowing. The filter wand is durable and efficiently flushes crumbs and residue from the frypot. The PF80R model comes with a reversible pump which can be used to remove oil, filter and refill any manufacturer's fryer with up to 40 litre oil capacity.

## **STANDARD FEATURES**

- 40 Litre Capacity
- 1/3 HP heavy-duty pump
- · Filters from bottom leaving minimal heel oil
- Fast flushes and filters a 40 litre fryer in less than 10 minutes
- 1.5m return hose with nozzle screen cover
- Includes filter starter kit
- · Stainless steel filter pan and pump assembly housing
- · Cover and fold-down handle for safe and easy storage
- · Steel frame mounted on four swivel casters allows for easy movement
- · Heated suction line keeps the return line open and oil free flowing
- · Is suitable for solid shortening