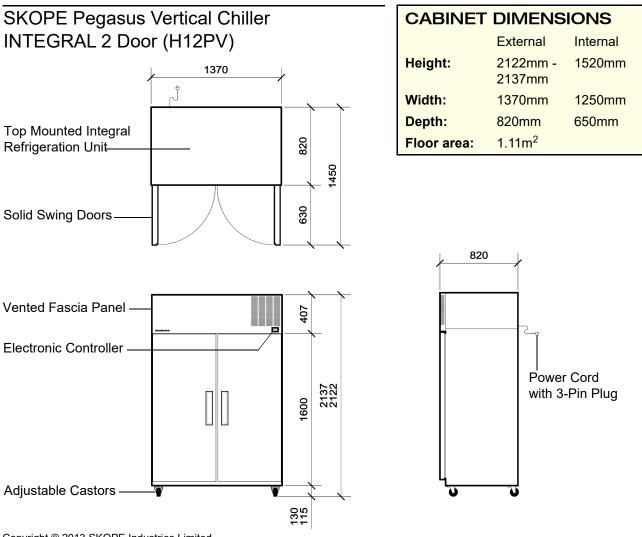

## **PG1300VC**

| Copyright © 2013 SKOPE Industries Limited |
|-------------------------------------------|
|-------------------------------------------|

| CABINET SPECIFICATIONS      |                                                                             |
|-----------------------------|-----------------------------------------------------------------------------|
| Refrigeration system:       | Electronic controlled, top mounted, removable integral refrigeration unit   |
| Refrigeration unit model:   | UT40AGD                                                                     |
| Refrigerant:                | R134a / 410g                                                                |
| Nominal capacity:           | 1000 Watts                                                                  |
| Cabinet internal volume:    | 1298 litres                                                                 |
| Insulation:                 | 60mm thick, high density cyclo-isopentane polyurethane foam                 |
| Cabinet temperature range:  | +1°C to +4°C up to 43°C ambient                                             |
| Drainage:                   | No plumbing required                                                        |
| Electrical:                 | 230-240 Volts a.c. 50 Hz, 4.8 Amps                                          |
| Interior lighting:          | 1 interior light: 20 Watt T8 LED tube (Ø26 × 1200mm) - Door activated       |
| Internal door opening size: | 2 door openings: 1520mm high × 565mm wide                                   |
| Doors:                      | Solid, stainless steel, self-closing doors (with key lock) - LH & RH hinged |
| Shelves:                    | 5 levels of non-tip, adjustable tray slides and/or shelves 530mm × 650mm    |
| Weight:                     | 230 kg                                                                      |