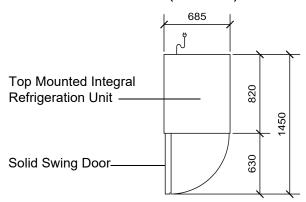

# CABINET DIMENSIONS External Internal Height: 2122mm - 2137mm Width: 685mm 565mm Depth: 820mm 650mm

 $0.56m^{2}$ 

**Dimensional tolerances** 

Floor area:

Copyright © 2013 SKOPE Industries Limited

#### **CABINET SPECIFICATIONS**

**Refrigeration system:** Electronic controlled, top mounted, removable integral refrigeration unit

Refrigeration unit model: H2148R-1302
Refrigerant: R452A / 650g
Nominal capacity: 695 Watts
Cabinet internal volume: 586 litres

Interior lighting: 1 interior light: 5 Watt T8 LED tube (Ø26 × 360mm) - Door activated

Internal door opening size: 1 door opening: 1520mm high × 565mm wide

**Door:** Solid, stainless steel, self-closing door (with key lock) - LH hinged