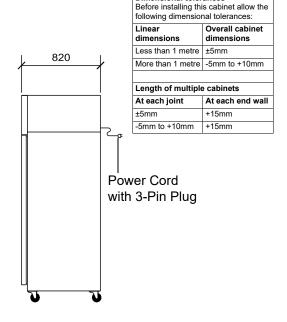

# CABINET DIMENSIONS External Internal Height: 2122mm - 2137mm Width: 685mm 565mm Depth: 820mm 650mm

 $0.56m^{2}$ 

**Dimensional tolerances** 

Floor area:

Copyright © 2013 SKOPE Industries Limited