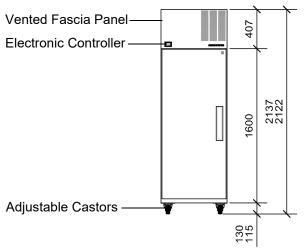

# CABINET DIMENSIONS External Internal Height: 2122mm - 2137mm Width: 685mm 565mm Depth: 820mm 650mm

 $0.56m^{2}$ 

**Dimensional tolerances** 

Floor area:

Copyright © 2013 SKOPE Industries Limited

#### **CABINET SPECIFICATIONS**

**Refrigeration system:** Electronic controlled, top mounted, removable integral refrigeration unit

Refrigeration unit model: H2148R-1302
Refrigerant: R452A / 650g
Nominal capacity: 695 Watts
Cabinet internal volume: 586 litres

Interior lighting: 1 interior light: 5 Watt T8 LED tube (Ø26 × 360mm) - Door activated

Internal door opening size: 1 door opening: 1520mm high × 565mm wide

**Door:** Solid, stainless steel, self-closing door (with key lock) - LH hinged