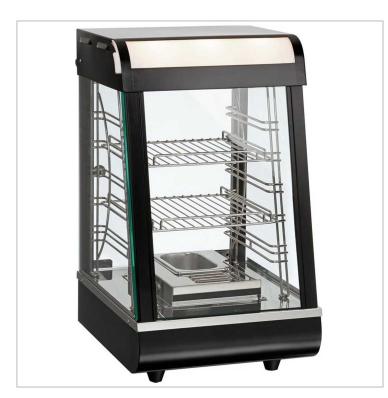

# **Description**

Pie Warmer & Hot Food Display - PW-RT/380/TG

Heated Display With Two Adjustable Shelves For The Quality Presentation Of Hot Snacks.

This Compact Display Has The Ideal Humidity Climate For Heated Foods E.G. Meat, Pies, Pizza Or Chicken And Is Carefully Kept Warm & Ready To Eat

#### Thermostatic Control 30 to 80°C

- 2 Display Shelves
- Lightbox
- Halogen Downlights
- Toughened Glass Front & Rear Sliding Doors
- Low Energy Use
- Adjustable Shelves
- Easy To Read & Accurate Temperature Gauge
- Humidity Water Reservoir
- Edge Protected Glass Doors On Metal Runners
- Easy Clean S/S Interior