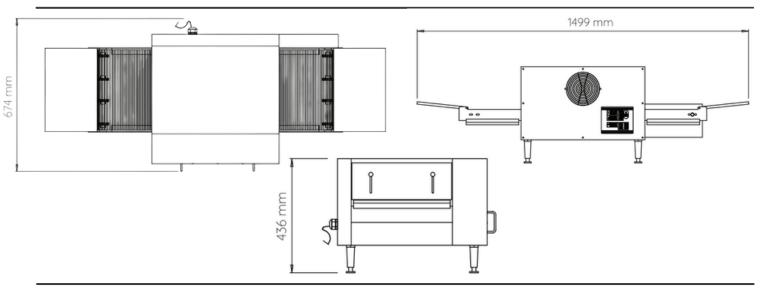

## **Specifications**

Voltage: 240V 28A Weight: 54kg

Power: 6.7kW Origin: China

Size: 1499 x 575 x 436mm Warranty: 12 Months Warranty