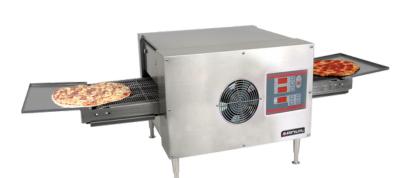

## CONVEYOR PIZZA OVEN 1PH POK0003

- Automatic cool down mode to protect control circuit
- Individual top and bottom temperature control
- Digital setpoint of conveyor speed and temperatures
- Touch control panel
- 350mm wide conveyor makes this oven extremely flexible and ideal for pizzas
- Reversible conveyor allows for workflow customisation
- Variable individual heat controls and adjustable conveyor speed between 40 seconds to 10 minutes
- Compact in size and stackable allows for maximum use of working space
- Removable crumb tray
- Operating temperature range: 50°C-400°C