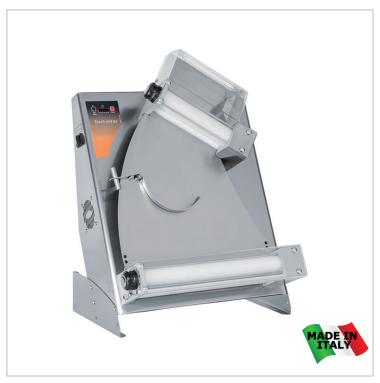

# PRISMAFOOD Pizza Dough Roller - DSAT420

#### **TOUCH AND GO**

Unique Of Its Kind, This Rolling Machine Is Equipped With Sensors For The The Automatic Start.

Touch Sensitive It Switches On Automatically When The Operator Puts The Dough Onto The Slope.

It Automatically Feels The Dough Weight And The Rolls Start Running The Working Time Can Be Set From 10 To 35 Seconds Just By Pushing The Button "Time Set", In This Way, The Equipment Stops Itself At The End Of The Set Time.

Thanks To This Innovative Device You Can Save Energy, Working Time For The Operator And Reduce The Wear Of Mechanical Components.

- Touch And Go
- Made In Italy
- 26 to 40Cm Ø Pizza Base 210 to 700G