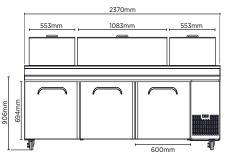

### **Three Door Pizza Prep Counter**

Part No. Capacity Weight 3735802 873L 207ka Ext (mm) Int (mm) Width 2370 929 1930 670 Depth 590

- Hinged removable insulated lids with option to lock in open
  - Australian Food Safety compliant with dual airflow channels to ensure consistent and even temperature in food pans
- Chilled, fan assisted, blown air over & under food pan & wells 12 x removable 1/3" pans & rails
- Temperature range: 0  $^{\circ}\text{C}$  to 5  $^{\circ}\text{C}$