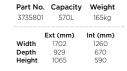

## **Specification Reference Guide**

| Model                                               | PP1700                    | PP2370                                     |
|-----------------------------------------------------|---------------------------|--------------------------------------------|
| Part Number                                         | 3735801                   | 3735802                                    |
| Ext. Width (mm)* Ext. Depth (mm)* Ext. Height (mm)* | 1702<br>929<br>1065       | 2370<br>929<br>1065                        |
| Capacity                                            | 572L                      | 873L                                       |
| Temp. Range                                         | O°C to +5°C               | 0°C to +5°C                                |
| Max. Ambient Temp.                                  | 43°C                      | 43°C                                       |
| Refrigerant                                         | R134a                     | R134a                                      |
| Gross Weight                                        | 165kg                     |                                            |
| Current                                             | 3.4A                      | 4.0A                                       |
| Plug Supplied                                       | 1                         | 1                                          |
| Power Supply                                        | 10A                       | 10A                                        |
| Features                                            |                           |                                            |
| Number of Pans                                      | 9                         | 12                                         |
| Tub Dimensions                                      | (GN 1/3") W176mm x D324mm | (GN 1/3") W176mm x D324mm                  |
| Removable Cutting Board                             |                           |                                            |
| Number of Doors                                     | 2                         | 3                                          |
| Door Type                                           | Solid (Flat)              | Solid (Flat)                               |
| Self-Closing Doors                                  |                           |                                            |
| Digital Temp. Controller                            |                           |                                            |
| Lockable Castors                                    |                           |                                            |
| Number of Adjustable Shelves                        | 4                         | 6                                          |
| Shelf Dimensions                                    | W600mm x D643mm           | 2x W600mm x D643mm ;<br>4x W660mm x D643mm |
| Air Circulation                                     | Forced Air                | Forced Air                                 |
| Colour                                              | Stainless Steel           | Stainless Steel                            |
| Warranty                                            |                           |                                            |
| Parts (Years)                                       | 2                         | 2                                          |
| Labour (Years)                                      | 2                         | 2                                          |
|                                                     |                           |                                            |