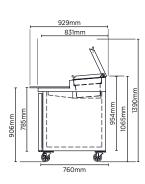

### Two Door Pizza Prep Counter

- Hinged removable insulated lids with option to lock in open
- position
  Australian Food Safety compliant with dual airflow channels
- to ensure consistent and even temperature in food pans Chilled, fan assisted, blown air over & under food pan & wells
- 9 x removable 1/3" pans & rails Temperature range: 0°C to 5°C