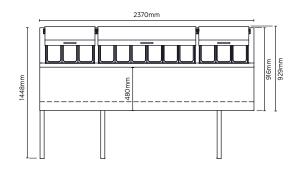

### **PP2370**

### **Three Door Pizza Prep Counter**

Part No. Capacity Weight 3735802 873L 207ka Ext (mm) Int (mm) Width 2370 929 1930 670 Depth 590

- Hinged removable insulated lids with option to lock in open
  - Australian Food Safety compliant with dual airflow channels to ensure consistent and even temperature in food pans
- Chilled, fan assisted, blown air over & under food pan & wells 12 x removable 1/3" pans & rails
- Temperature range: 0  $^{\circ}\text{C}$  to 5  $^{\circ}\text{C}$

## **Specification Reference Guide**

| Model                                               | PP1700                    | PP2370                                     |
|-----------------------------------------------------|---------------------------|--------------------------------------------|
| Part Number                                         | 3735801                   | 3735802                                    |
| Ext. Width (mm)* Ext. Depth (mm)* Ext. Height (mm)* | 1702<br>929<br>1065       | 2370<br>929<br>1065                        |
| Capacity                                            | 572L                      | 873L                                       |
| Temp. Range                                         | O°C to +5°C               | 0°C to +5°C                                |
| Max. Ambient Temp.                                  | 43°C                      | 43°C                                       |
| Refrigerant                                         | R134a                     | R134a                                      |
| Gross Weight                                        | 165kg                     |                                            |
| Current                                             | 3.4A                      | 4.0A                                       |
| Plug Supplied                                       | 1                         | 1                                          |
| Power Supply                                        | 10A                       | 10A                                        |
| Features                                            |                           |                                            |
| Number of Pans                                      | 9                         | 12                                         |
| Tub Dimensions                                      | (GN 1/3") W176mm x D324mm | (GN 1/3") W176mm x D324mm                  |
| Removable Cutting Board                             |                           |                                            |
| Number of Doors                                     | 2                         | 3                                          |
| Door Type                                           | Solid (Flat)              | Solid (Flat)                               |
| Self-Closing Doors                                  |                           |                                            |
| Digital Temp. Controller                            |                           |                                            |
| Lockable Castors                                    |                           |                                            |
| Number of Adjustable Shelves                        | 4                         | 6                                          |
| Shelf Dimensions                                    | W600mm x D643mm           | 2x W600mm x D643mm ;<br>4x W660mm x D643mm |
| Air Circulation                                     | Forced Air                | Forced Air                                 |
| Colour                                              | Stainless Steel           | Stainless Steel                            |
| Warranty                                            |                           |                                            |
| Parts (Years)                                       | 2                         | 2                                          |
| Labour (Years)                                      | 2                         | 2                                          |
|                                                     |                           |                                            |