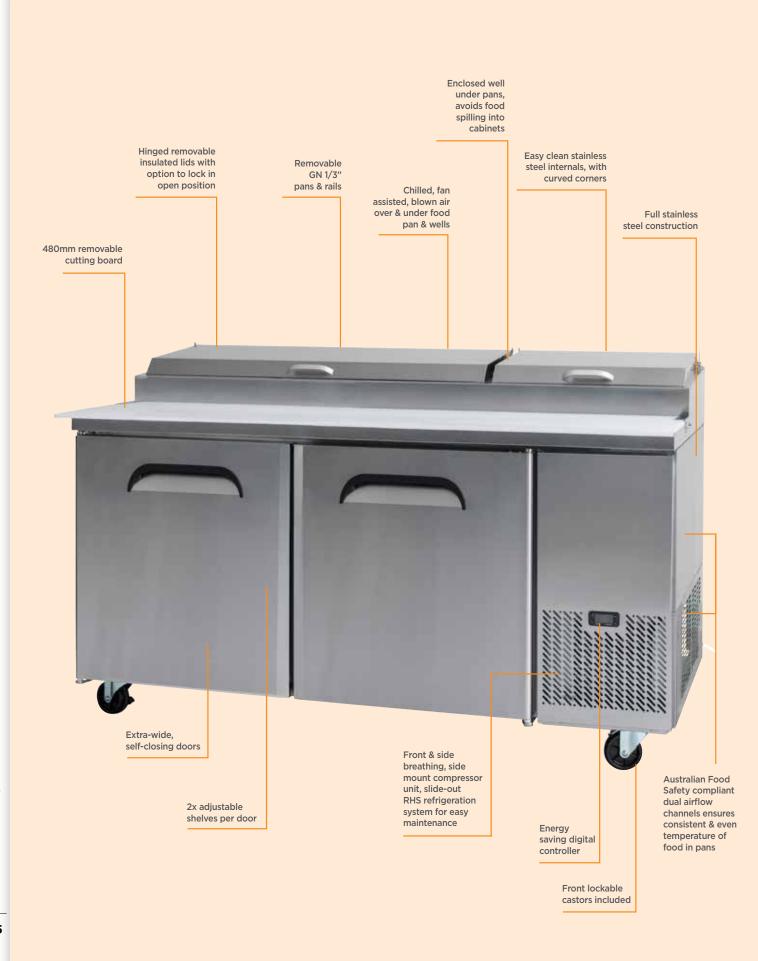

### 67. Pizza Prep

The Stratus Pizza Prep counters are Australian Food Safety compliant with dual airflow channels to ensure consistent and even temperature in food pans.

Featuring a 480mm removable cutting board and enclosed well under pans to stop food from spilling into cabinets.

### Two Door Pizza Prep Counter

- Hinged removable insulated lids with option to lock in open
- position
  Australian Food Safety compliant with dual airflow channels
- to ensure consistent and even temperature in food pans Chilled, fan assisted, blown air over & under food pan & wells
- 9 x removable 1/3" pans & rails Temperature range: 0°C to 5°C