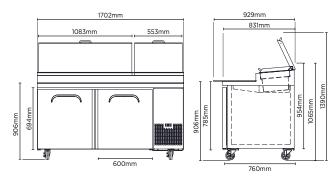

### PP1700

## **Specification Reference Guide**

| Model                                               | PP1700                    | PP2370                                     |
|-----------------------------------------------------|---------------------------|--------------------------------------------|
| Part Number                                         | 3735801                   | 3735802                                    |
| Ext. Width (mm)* Ext. Depth (mm)* Ext. Height (mm)* | 1702<br>929<br>1065       | 2370<br>929<br>1065                        |
| Capacity                                            | 572L                      | 873L                                       |
| Temp. Range                                         | O°C to +5°C               | 0°C to +5°C                                |
| Max. Ambient Temp.                                  | 43°C                      | 43°C                                       |
| Refrigerant                                         | R134a                     | R134a                                      |
| Gross Weight                                        | 165kg                     |                                            |
| Current                                             | 3.4A                      | 4.0A                                       |
| Plug Supplied                                       | 1                         | 1                                          |
| Power Supply                                        | 10A                       | 10A                                        |
| Features                                            |                           |                                            |
| Number of Pans                                      | 9                         | 12                                         |
| Tub Dimensions                                      | (GN 1/3") W176mm x D324mm | (GN 1/3") W176mm x D324mm                  |
| Removable Cutting Board                             |                           |                                            |
| Number of Doors                                     | 2                         | 3                                          |
| Door Type                                           | Solid (Flat)              | Solid (Flat)                               |
| Self-Closing Doors                                  |                           |                                            |
| Digital Temp. Controller                            |                           |                                            |
| Lockable Castors                                    |                           |                                            |
| Number of Adjustable Shelves                        | 4                         | 6                                          |
| Shelf Dimensions                                    | W600mm x D643mm           | 2x W600mm x D643mm ;<br>4x W660mm x D643mm |
| Air Circulation                                     | Forced Air                | Forced Air                                 |
| Colour                                              | Stainless Steel           | Stainless Steel                            |
| Warranty                                            |                           |                                            |
| Parts (Years)                                       | 2                         | 2                                          |
| Labour (Years)                                      | 2                         | 2                                          |
|                                                     |                           |                                            |