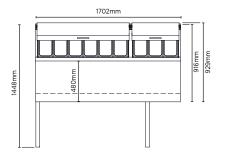

### 67. Pizza Prep

The Stratus Pizza Prep counters are Australian Food Safety compliant with dual airflow channels to ensure consistent and even temperature in food pans.

Featuring a 480mm removable cutting board and enclosed well under pans to stop food from spilling into cabinets.

## **Specification Reference Guide**

| Model                                               | PP1700                    | PP2370                                     |
|-----------------------------------------------------|---------------------------|--------------------------------------------|
| Part Number                                         | 3735801                   | 3735802                                    |
| Ext. Width (mm)* Ext. Depth (mm)* Ext. Height (mm)* | 1702<br>929<br>1065       | 2370<br>929<br>1065                        |
| Capacity                                            | 572L                      | 873L                                       |
| Temp. Range                                         | O°C to +5°C               | 0°C to +5°C                                |
| Max. Ambient Temp.                                  | 43°C                      | 43°C                                       |
| Refrigerant                                         | R134a                     | R134a                                      |
| Gross Weight                                        | 165kg                     |                                            |
| Current                                             | 3.4A                      | 4.0A                                       |
| Plug Supplied                                       | 1                         | 1                                          |
| Power Supply                                        | 10A                       | 10A                                        |
| Features                                            |                           |                                            |
| Number of Pans                                      | 9                         | 12                                         |
| Tub Dimensions                                      | (GN 1/3") W176mm x D324mm | (GN 1/3") W176mm x D324mm                  |
| Removable Cutting Board                             |                           |                                            |
| Number of Doors                                     | 2                         | 3                                          |
| Door Type                                           | Solid (Flat)              | Solid (Flat)                               |
| Self-Closing Doors                                  |                           |                                            |
| Digital Temp. Controller                            |                           |                                            |
| Lockable Castors                                    |                           |                                            |
| Number of Adjustable Shelves                        | 4                         | 6                                          |
| Shelf Dimensions                                    | W600mm x D643mm           | 2x W600mm x D643mm ;<br>4x W660mm x D643mm |
| Air Circulation                                     | Forced Air                | Forced Air                                 |
| Colour                                              | Stainless Steel           | Stainless Steel                            |
| Warranty                                            |                           |                                            |
| Parts (Years)                                       | 2                         | 2                                          |
| Labour (Years)                                      | 2                         | 2                                          |
|                                                     |                           |                                            |