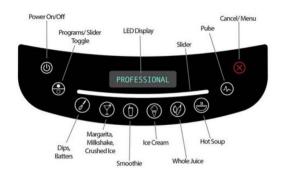

### Features include:

- 1800 watt motor
- Illuminated, capacitive touch interface
- Pre-programmed cycles: Batters, Mixed Drinks, Smoothie, Frozen Treats, Whole Juice and Hot Soup
- 11-speed capacitive touch slider + Pulse
- Illuminated display provides feedback, information and time remaining
- 10 Year warranty

# 11-Speed Touch Slider + Pulse

For the ultimate precision speed control, the Professional 800 features an 11-speed capacitive touch slider. Users can blender to perfect consistency simply by sliding a finger up and down the control panel. The pulse button adds a burst of high-speed blending power.

# **6 Pre-programmed Blend Cycles**

Six pre-programmed cycles are customised to blend just about any recipe - from green smoothies to margaritas to hot soups - with the touch of an icon.