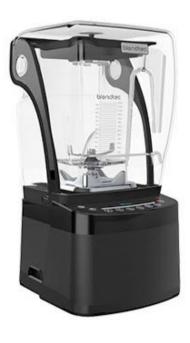

# **Professional 800**

# **6 Pre-programmed Blend Cycles**

Six pre-programmed cycles are customised to blend just about any recipe - from green smoothies to margaritas to hot soups - with the touch of an icon.