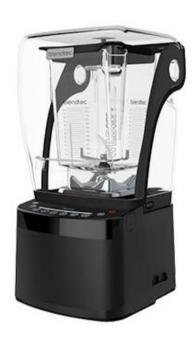

# **Professional 800**

### Package Includes:

- Professional 800 Motor Base
- Professional 800 Sound Enclosure
- BPA-free WildSide+ Blending Jar
- Vented Gripper Jar Lid
- Blending 101 Quick-Start Guide and Recipes