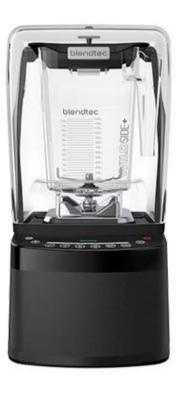

# **Professional 800**

### Features include:

- 1800 watt motor
- Illuminated, capacitive touch interface
- Pre-programmed cycles: Batters, Mixed Drinks, Smoothie, Frozen Treats, Whole Juice and Hot Soup
- 11-speed capacitive touch slider + Pulse
- Illuminated display provides feedback, information and time remaining
- 10 Year warranty

# 11-Speed Touch Slider + Pulse

For the ultimate precision speed control, the Professional 800 features an 11-speed capacitive touch slider. Users can blender to perfect consistency simply by sliding a finger up and down the control panel. The pulse button adds a burst of high-speed blending power.