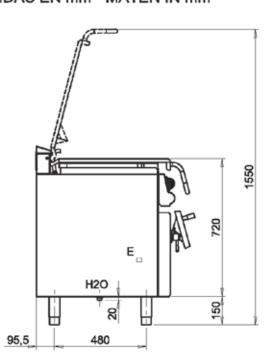

| DIMENSIONS                   |                  |
|------------------------------|------------------|
| Width (mm)                   | 800              |
| Depth (mm)                   | 700              |
| Height (mm)                  | 900              |
| Gas connection (Ø)           |                  |
| Electric connection (V/~/Hz) | 400V/3N 50-60 Hz |
| Cold water connection (Ø)    | 3/4"             |
| Hot water connection (Ø)     |                  |

| Cold soft water connection (Ø) |    |
|--------------------------------|----|
| Drain (Ø)                      |    |
| Gas power (Mj/hr)              |    |
| Electric power (kW)            | 10 |
| Plate dimensions (mm)          |    |
| Tank capacity (L)              |    |
| Tank dimensions (mm)           |    |
| Internal oven dimensions (mm)  |    |

## MISURE IN mm - DIMENSIONS IN mm - ABMESSUNGEN IN mm MESURES EN mm - MEDIDAS EN mm - MATEN IN mm

Legenda - Legende - Key - Légende - Leyenda - Legenda

- E Pressacavo entrata linea elettrica Stopfbuchse Electric cable stress relief Presse étoupe de cable él. - Pisacable - Elektrische kabelwartel
- H20 Attacco arrivo acqua Wasseranschluss Water inlet Arrivée eau - Union de agua - Wateraansluiting EN ISO 228-1 G 3/4
- S Scarico vasca Wannenabflussrohr Pan outlet Vidange du bac - Descarga cuba - Water toevoer