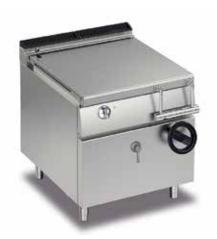

MODEL Q70BR/E80

CODE

CR1014719

## **ELECTRIC BRATT PAN MANUAL TILTING 60 LT - STAINLESS STEEL TANK**

## **QUEEN7**

- 15/10 worktop thickness
- · Stainless steel, Scotch-Brite finish
- · Sturdy and powerful with compact design
- Depth of 700 mm means it will fit the most common configurations
- Catalogue offers more than 300 standard models
- · Worktop, base cabinet and oven Versions
- Twin-piece knobs prevent the infiltration of dirt and are watertight
- Gas kitchens having burners with various configurations and power ratings: 3.5 kW - 5.7 kW - 7.0 Kw
- · Wide range of accessories