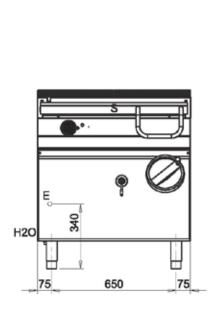

| DIMENSIONS                   |                  |
|------------------------------|------------------|
| Width (mm)                   | 800              |
| Depth (mm)                   | 700              |
| Height (mm)                  | 900              |
| Gas connection (Ø)           |                  |
| Electric connection (V/~/Hz) | 400V/3N 50-60 Hz |
| Cold water connection (Ø)    | 3/4"             |
| Hot water connection (Ø)     |                  |

| Cold soft water connection (Ø) |    |
|--------------------------------|----|
| Drain (Ø)                      |    |
| Gas power (Mj/hr)              |    |
| Electric power (kW)            | 10 |
| Plate dimensions (mm)          |    |
| Tank capacity (L)              |    |
| Tank dimensions (mm)           |    |
| Internal oven dimensions (mm)  |    |

## MISURE IN mm - DIMENSIONS IN mm - ABMESSUNGEN IN mm MESURES EN mm - MEDIDAS EN mm - MATEN IN mm

Legenda - Legende - Key - Légende - Leyenda - Legenda

- E Pressacavo entrata linea elettrica Stopfbuchse Electric cable stress relief Presse étoupe de cable él. - Pisacable - Elektrische kabelwartel
- H20 Attacco arrivo acqua Wasseranschluss Water inlet Arrivée eau - Union de agua - Wateraansluiting EN ISO 228-1 G 3/4
- S Scarico vasca Wannenabflussrohr Pan outlet Vidange du bac - Descarga cuba - Water toevoer