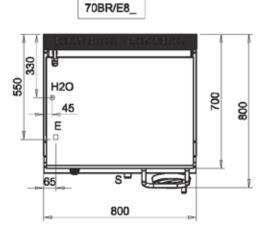

MODEL Q70BR/E80 CODE CR1014719

SCHEMA DI INSTALLAZIONE - INSTALLATION DIAGRAM - INSTALLATIONSPLAN - SCHÉMA D'INSTALLATION - ESQUEMA DE INSTALACION -INSTALLATIESCHEMA - IINSTALLATIONSRITNINGAR

## MISURE IN mm - DIMENSIONS IN mm - ABMESSUNGEN IN mm MESURES EN mm - MEDIDAS EN mm - MATEN IN mm

Legenda - Legende - Key - Légende - Leyenda - Legenda

- E Pressacavo entrata linea elettrica Stopfbuchse Electric cable stress relief Presse étoupe de cable él. - Pisacable - Elektrische kabelwartel
- H20 Attacco arrivo acqua Wasseranschluss Water inlet Arrivée eau - Union de agua - Wateraansluiting EN ISO 228-1 G 3/4
- S Scarico vasca Wannenabflussrohr Pan outlet Vidange du bac - Descarga cuba - Water toevoer