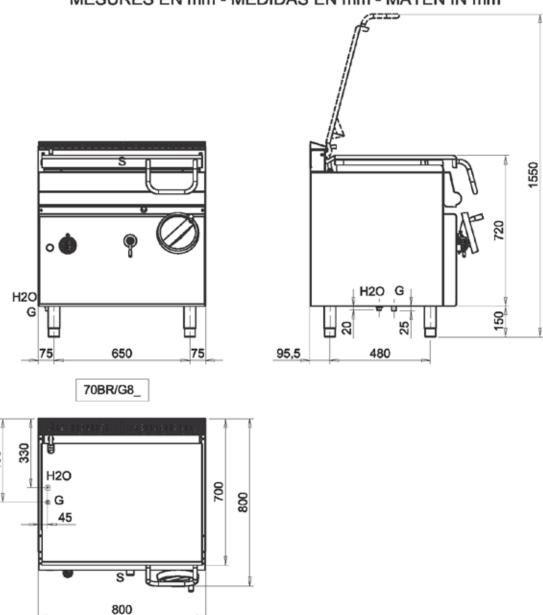

Email: info@scotsice.com.au - Website: www.scotsice.com.au

MODEL Q70BR/G80 CODE CR1014689

SCHEMA DI INSTALLAZIONE - INSTALLATION DIAGRAM - INSTALLATIONSPLAN - SCHÉMA D'INSTALLATION - ESQUEMA DE INSTALACION -INSTALLATIESCHEMA - IINSTALLATIONSRITNINGAR

## MISURE IN mm - DIMENSIONS IN mm - ABMESSUNGEN IN mm MESURES EN mm - MEDIDAS EN mm - MATEN IN mm

Legenda - Legende - Key - Légende - Leyenda - Legenda

- G Attacco arrivo gas Gasanschluss Gas connection -Arrivée gaz Union de gas Gasaansluiting EN 10226-1 R 1/2; EN ISO 228-1 G 1/2 (DK)
- H20 Attacco arrivo acqua Wasseranschluss Water inlet Arrivée eau Union de agua Wateraansluiting EN ISO 228-1 G 3/4
- Scarico vasca Wannenabflussrohr Pan outlet Vidange du bac Descarga cuba Water toevoer

| DIMENSIONS                   |               |
|------------------------------|---------------|
| Width (mm)                   | 800           |
| Depth (mm)                   | 700           |
| Height (mm)                  | 900           |
| Gas connection (Ø)           | 1/2"          |
| Electric connection (V/~/Hz) | 230V/1N 50 Hz |
| Cold water connection (Ø)    | 3/4"          |
| Hot water connection (Ø)     |               |
|                              |               |