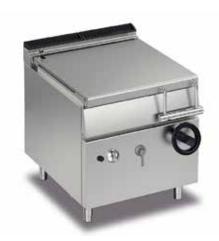

MODEL Q70BR/G80

CODE

CR1014689

## **GAS BRATT PAN MANUAL TILTING 60 LT - STAINLESS STEEL TANK**

## **QUEEN7**

- 15/10 worktop thickness
- · Stainless steel, Scotch-Brite finish
- · Sturdy and powerful with compact design
- Depth of 700 mm means it will fit the most common configurations
- Catalogue offers more than 300 standard models
- · Worktop, base cabinet and oven Versions
- Twin-piece knobs prevent the infiltration of dirt and are watertight
- Gas kitchens having burners with various configurations and power ratings: 3.5 kW - 5.7 kW - 7.0 Kw
- · Wide range of accessories