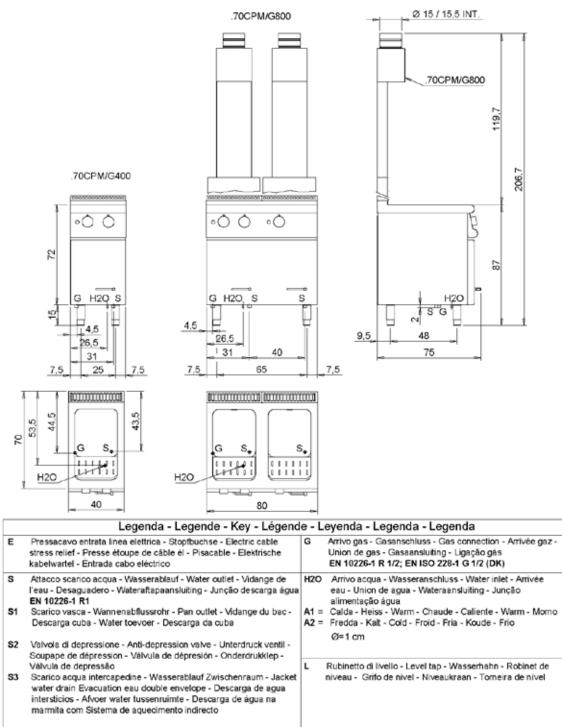

#### SCHEMA DI INSTALLAZIONE - INSTALLATION DIAGRAM - INSTALLATIONSPLAN - SCHÉMA D'INSTALLATION -ESQUEMA DE INSTALACION -INSTALLATIESCHEMA - IINSTALLATIONSRITNINGAR

#### MISURE IN cm - DIMENSIONS IN cm - ABMESSUNGEN IN cm - MESURES EN cm MEDIDAS EN cm - MATEN IN cm - DIMENSIONES EN cm

|                              | 1    |
|------------------------------|------|
| DIMENSIONS                   |      |
| Width (mm)                   | 800  |
| Depth (mm)                   | 700  |
| Height (mm)                  | 900  |
| Gas connection (Ø)           | 1/2" |
| Electric connection (V/~/Hz) |      |
| Cold water connection (Ø)    | 3/4" |
| Hot water connection (Ø)     |      |

SCOTS ICE AUSTRALIA

| Cold soft water connection (Ø) |     |
|--------------------------------|-----|
| Drain (Ø)                      | 1"  |
| Gas power (Mj/hr)              | 100 |
| Electric power (kW)            |     |
| Plate dimensions (mm)          |     |
| Tank capacity (L)              |     |
| Tank dimensions (mm)           |     |
| Internal oven dimensions (mm)  |     |