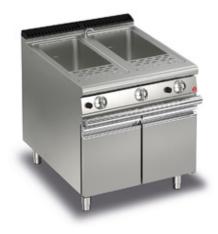

## 2 BASIN GAS PASTA COOKER 26+26 LT

### QUEEN7

- 15/10 worktop thickness
- Stainless steel, Scotch-Brite finish
- Sturdy and powerful with compact design
- Depth of 700 mm means it will fit the most common configurations
- Catalogue offers more than 300 standard models
- Worktop, base cabinet and oven Versions
- Twin-piece knobs prevent the infiltration of dirt and are watertight
- Gas kitchens having burners with various configurations and power ratings: 3.5 kW - 5.7 kW - 7.0 Kw
- Wide range of accessories

# Technical / functional characteristics

- Large capacity (26 litres) alloy AISI 316 stainless steel cooking tank with excellent corrosion resistance even at high temperatures. They are moulded with internal rounded corners for maximum hygiene and cleaning, and are equipped with wide foam expansion areas and a drain device for residue starch.
- Stable flame burners with pilot burner piezo ignition.
- Safety valve with thermocouple and progressive adjustment of the supplied power independent for each tub.