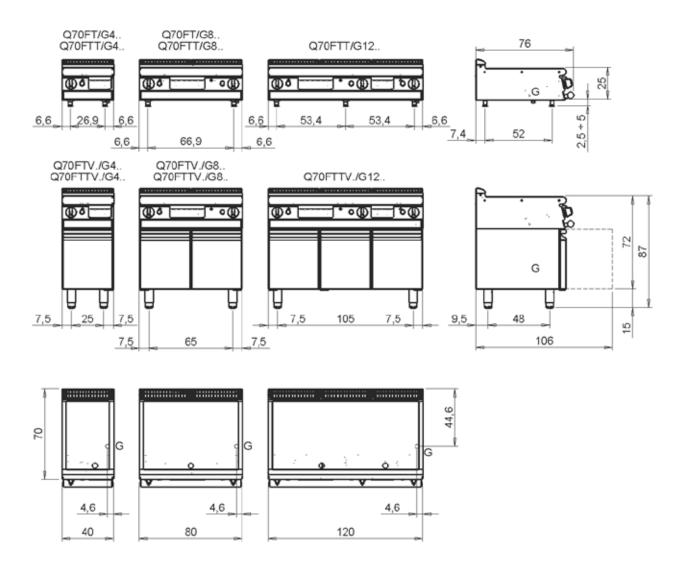

| DIMENSIONS                   |      |
|------------------------------|------|
| Width (mm)                   | 400  |
| Depth (mm)                   | 700  |
| Height (mm)                  | 250  |
| Gas connection (Ø)           | 1/2" |
| Electric connection (V/~/Hz) |      |
| Cold water connection (Ø)    |      |
| Hot water connection (Ø)     |      |

| Cold soft water connection (Ø) |    |
|--------------------------------|----|
| Drain (Ø)                      |    |
| Gas power (Mj/hr)              | 25 |
| Electric power (kW)            |    |
| Plate dimensions (mm)          |    |
| Tank capacity (L)              |    |
| Tank dimensions (mm)           |    |
| Internal oven dimensions (mm)  |    |

## MISURE IN cm - DIMENSIONS IN cm - ABMESSUNGEN IN cm- MESURES EN cm MEDIDAS EN cm - MATEN IN cm - DIMENSIONES EN cm

| E Pressacavo entrata linea elettrica - Stopfbuchse - Electric cable stress relief - Presse étoupe de câble él - Pisacable - Elektrische kabelwartel - Entrada cabo eléctrico  S Attacco scarico acqua - Wasserablauf - Water outlet - Vidange de l'eau - Desaguadero - Wateraftapaansluiting - Junção descarga água  S1 Scarico vasca - Wannenabflussrohr - Pan cutlet - Vidange du bac - Descarga cuba - Water toevoer - Descarga da cuba  S2 Valvola di depressione - Anti-depression valve - Unterdruck ventil - Soupape de dépressão - Válvula de dépresión - Onderdrukklep - Válvula de depressão  S3 Scarico acqua intercapedine - Wasserablauf Zwischenraum - Jacket water drain Evacuation eau double envelope - Descarga de agua intersticios - Afvoer water tussenruimte - Descarga de água na marmita com Sistema de aquecimento indirecto  S4 Scarico - Abflussrohr - Drain - Tuyau d'évacuation - Tubo de drenaje - Aftapbuis - Tubulação de dreno |    | Legenda - Legende - Key - Légende - Leyenda - Legenda - Legenda                                                                 |     |                                                         |  |
|-----------------------------------------------------------------------------------------------------------------------------------------------------------------------------------------------------------------------------------------------------------------------------------------------------------------------------------------------------------------------------------------------------------------------------------------------------------------------------------------------------------------------------------------------------------------------------------------------------------------------------------------------------------------------------------------------------------------------------------------------------------------------------------------------------------------------------------------------------------------------------------------------------------------------------------------------------------------|----|---------------------------------------------------------------------------------------------------------------------------------|-----|---------------------------------------------------------|--|
| l'eau - Desaguadero - Wateraftapaansluiting - Junção descarga água  S1 Scarico vasca - Wannenabflussrohr - Pan cutlet - Vidange du bac - Descarga cuba - Water toevoer - Descarga da cuba  S2 Valvola di depression - Anti-depression valve - Unterdruck ventil - Soupape de dépression - Válvula de dépressión - Onderdrukklep - Válvula de depressão  S3 Scarico acqua intercapedine - Wasserablauf Zwischenraum - Jacket water drain Evacuation eau double envelope - Descarga de agua intersticios - Afvoer water tussenruimte - Descarga de água na marmita com Sistema de aquecimento indirecto  S4 Scarico - Abflussrohr - Drain - Tuyau d'évacuation -                                                                                                                                                                                                                                                                                                  | E  | stress relief - Presse étoupe de câble él - Pisacable - Elektrische                                                             | G   | 0 0 1                                                   |  |
| <ul> <li>Scarico vasca - Wannenabflussrohr - Pan cutlet - Vidange du bac - Descarga cuba - Water toevoer - Descarga da cuba</li> <li>Valvola di depressione - Anti-depression valve - Unterdruck ventil - Soupape de dépression - Válvula de dépression - Onderdrukklep - Válvula de depressão</li> <li>Scarico acqua intercapedine - Wasserablauf Zwischenraum - Jacket water drain Evacuation eau double envelope - Descarga de agua intersticios - Afvoer water tussenruimte - Descarga de água na marmita com Sistema de aquecimento indirecto</li> <li>Scarico - Abflussrohr - Drain - Tuyau d'évacuation -</li> </ul>                                                                                                                                                                                                                                                                                                                                     | s  |                                                                                                                                 | H20 | eau - Union de agua - Wateraansluiting - Junção         |  |
| Soupape de dépression - Válvula de dépresión - Onderdrukklep - Válvula de depressão S3 Scarico acqua intercapedine - Wasserablauf Zwischenraum - Jacket water drain Evacuation eau double envelope - Descarga de agua intersticios - Afvoer water tussenruimte - Descarga de água na marmita com Sistema de aquecimento indirecto  S4 Scarico - Abflussrohr - Drain - Tuyau d'évacuation -                                                                                                                                                                                                                                                                                                                                                                                                                                                                                                                                                                      | S1 | •                                                                                                                               |     | Calda - Heiss - Warm - Chaude - Caliente - Warm - Morno |  |
| water drain Evacuation eau double envelope - Descarga de agua intersticios - Afvoer water tussenruimte - Descarga de água na marmita com Sistema de aquecimento indirecto  L Rubinetto di livello - Level tap - Wasserhahn - Robinet de niveau - Grifo de nivel - Niveaukraan - Torneira de nivel  S4 Scarico - Abflussrohr - Drain - Tuyau d'évacuation -                                                                                                                                                                                                                                                                                                                                                                                                                                                                                                                                                                                                      | S2 | Soupape de dépression - Válvula de dépresión - Onderdrukklep -                                                                  |     |                                                         |  |
| intersticios - Afvoer water tussenruimte - Descarga de água na marmita com Sistema de aquecimento indirecto  L Rubinetto di livello - Level tap - Wasserhahn - Robinet de niveau - Grifo de nivel - Niveaukraan - Torneira de nivel  S4 Scarico - Abflussrohr - Drain - Tuyau d'évacuation -                                                                                                                                                                                                                                                                                                                                                                                                                                                                                                                                                                                                                                                                    | S3 | water drain Evacuation eau double envelope - Descarga de agua<br>intersticios - Afvoer water tussenruimte - Descarga de água na |     |                                                         |  |
|                                                                                                                                                                                                                                                                                                                                                                                                                                                                                                                                                                                                                                                                                                                                                                                                                                                                                                                                                                 |    |                                                                                                                                 | L   | ·                                                       |  |
| Tubo de drenaje - Aftapbuis - Tubulação de dreno                                                                                                                                                                                                                                                                                                                                                                                                                                                                                                                                                                                                                                                                                                                                                                                                                                                                                                                | S4 | •                                                                                                                               |     |                                                         |  |
|                                                                                                                                                                                                                                                                                                                                                                                                                                                                                                                                                                                                                                                                                                                                                                                                                                                                                                                                                                 |    | Tubo de drenaje - Aftapbuis - Tubulação de dreno                                                                                |     |                                                         |  |