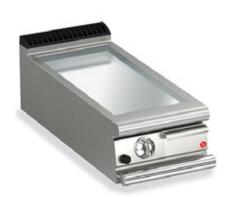

MODEL Q70FTT/G405

CODE

CR1013359

## GAS GRIDDLE WITH SMOOTH CHROME PLATE - THERMOST. CONTROL

## **QUEEN7**

- 15/10 worktop thickness
- · Stainless steel, Scotch-Brite finish
- · Sturdy and powerful with compact design
- Depth of 700 mm means it will fit the most common configurations
- Catalogue offers more than 300 standard models
- · Worktop, base cabinet and oven Versions
- Twin-piece knobs prevent the infiltration of dirt and are watertight
- Gas kitchens having burners with various configurations and power ratings: 3.5 kW - 5.7 kW - 7.0 Kw
- · Wide range of accessories

## Technical / functional characteristics

- Lowered griddle compared to the 4 cm top and tilted towards the machine front by 1 cm to drain the fat.
- · Wide drawer for fat collection.
- · Available with soft iron griddle or polished chrome griddle.
- · Stable flame burners with piezo ignition.
- Independent controls every 40 cm wide module.
- Temperature adjustment from 200°C to 400°C with thermocouple safety valve.